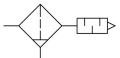

## **Data sheet**

| Feature                                  | Value                                                              |
|------------------------------------------|--------------------------------------------------------------------|
| Size                                     | G1/4                                                               |
| Type code                                | LFU                                                                |
| Mounting position                        | Vertical +/- 5°                                                    |
| Grade of filtration                      | 1 μm                                                               |
| Condensate drain                         | Manually rotating                                                  |
| Symbol                                   | 00991531                                                           |
| Inlet pressure 1                         | 0 bar 16 bar                                                       |
| Flow rate with respect to atmosphere     | ≥4000 l/min                                                        |
| Operating medium                         | Compressed air as per ISO 8573-1:2010 [7:4:4]                      |
| Information on operating and pilot media | Operation with oil lubrication possible (required for further use) |
| Noise reduction                          | Reduction by 40 dB                                                 |
| Corrosion resistance class (CRC)         | 2 - Moderate corrosion stress                                      |
| Ambient temperature                      | -10 °C 60 °C                                                       |
| Product weight                           | 190 g                                                              |
| Pneumatic connection                     | G1/4                                                               |
| Note on materials                        | Free of copper and PTFE                                            |
| Housing material                         | РР                                                                 |