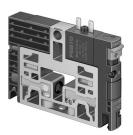

## Vacuum generator CPV10-M1H-V70-M7 Part number: 185862







## **Data sheet**

| Feature                                  | Value                                                              |
|------------------------------------------|--------------------------------------------------------------------|
| Nominal width of Laval nozzle            | 0.7 mm                                                             |
| Type code                                | CPV10                                                              |
| Mounting position                        | Any                                                                |
| Ejector characteristics                  | High vacuum                                                        |
| Symbol                                   | 00991560