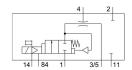

## Vacuum generator CPV10-M1H-V70-M7 Part number: 185862

## **Data sheet**

| Feature                                  | Value                                                              |
|------------------------------------------|--------------------------------------------------------------------|
| Nominal width of Laval nozzle            | 0.7 mm                                                             |
| Type code                                | CPV10                                                              |
| Mounting position                        | Any                                                                |
| Ejector characteristics                  | High vacuum                                                        |
| Symbol                                   | 00991560                                                           |
| Operating pressure                       | 3 bar 8 bar                                                        |
| Max. vacuum                              | 85 %                                                               |
| Operating medium                         | Compressed air as per ISO 8573-1:2010 [7:4:4]                      |
| Information on operating and pilot media | Operation with oil lubrication possible (required for further use) |
| Corrosion resistance class (CRC)         | 1 - Low corrosion stress                                           |
| Temperature of medium                    | 0 ℃ 50 ℃                                                           |
| Ambient temperature                      | 0 ℃ 50 ℃                                                           |
| Electrical connection                    | Plug                                                               |
| Type of mounting                         | With through-hole                                                  |
| Pneumatic connection 1                   | Sub-base                                                           |
| Pneumatic connection 3                   | Sub-base                                                           |
| Vacuum connection                        | M7                                                                 |
| Note on materials                        | RoHS-compliant                                                     |
| Housing material                         | Die-cast aluminum                                                  |