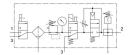

## Air preparation unit LFRS-1/2-D-MIDI-KG Part number: 195076

**FESTO** 

| Feature                          | Value                                                                                                      |
|----------------------------------|------------------------------------------------------------------------------------------------------------|
| Size                             | Midi                                                                                                       |
| Type code                        | LFRS                                                                                                       |
| Series                           | D                                                                                                          |
| Actuator lock                    | Rotary knob with integrated lock                                                                           |
| Mounting position                | Vertical +/- 5°                                                                                            |
| Grade of filtration              | 40 μm                                                                                                      |
| Condensate drain                 | Manually rotating                                                                                          |
| Design                           | Branching module Pressure switch Shut off valve Filter regulator with pressure gauge Safety start-up valve |
| Max. condensate volume           | 43 ml                                                                                                      |
| Bowl guard                       | Metal bowl guard                                                                                           |
| Symbol                           | 00991571                                                                                                   |
| Pressure gauge                   | with pressure gauge                                                                                        |
| Operating pressure               | 3 bar 16 bar                                                                                               |
| Pressure regulation range        | 2.5 bar 12 bar                                                                                             |
| Max. pressure hysteresis         | 0.2 bar                                                                                                    |
| Standard nominal flow rate       | 1740 l/min                                                                                                 |
| Operating medium                 | Compressed air as per ISO 8573-1:2010 [-:-:-]<br>Inert gas                                                 |
| Corrosion resistance class (CRC) | 2 - Moderate corrosion stress                                                                              |
| Air quality class at the output  | Compressed air as per ISO 8573-1:2010 [7:8:4]<br>Inert gas                                                 |
| Temperature of medium            | -10 °C 60 °C                                                                                               |
| Ambient temperature              | -10 °C 60 °C                                                                                               |
| Product weight                   | 3640 g                                                                                                     |
| Type of mounting                 | Optionally:<br>Line installation<br>With accessories                                                       |
| Pneumatic connection 1           | G1/2                                                                                                       |
| Pneumatic connection 2           | G1/2                                                                                                       |
| Housing material                 | Die-cast zinc                                                                                              |
| Material of bowl                 | PC                                                                                                         |