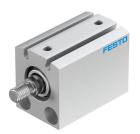

## Short-stroke cylinder ADVC-20-20-A-P-A Part number: 188153

## **Data sheet**

| Feature                                  | Value                                                              |
|------------------------------------------|--------------------------------------------------------------------|
| Stroke                                   | 20 mm                                                              |
| Piston diameter                          | 20 mm                                                              |
| Type code                                | ADVC                                                               |
| Cushioning                               | Elastic cushioning rings/pads at both ends                         |
| Mounting position                        | Any                                                                |
| Mode of operation                        | Double-acting                                                      |
| Design                                   | Piston<br>Piston rod                                               |
| Position sensing                         | For proximity sensor                                               |
| Symbol                                   | 00991217                                                           |
| Operating pressure                       | 1 bar 10 bar                                                       |
| Operating medium                         | Compressed air as per ISO 8573-1:2010 [7:4:4]                      |
| Information on operating and pilot media | Operation with oil lubrication possible (required for further use) |
| Corrosion resistance class (CRC)         | 1 - Low corrosion stress                                           |
| Ambient temperature                      | -20 °C 80 °C                                                       |
| Theoretical force at 6 bar, retracting   | 141 N                                                              |
| Theoretical force at 6 bar, advancing    | 189 N                                                              |
| Moving mass                              | 35 g                                                               |
| Product weight                           | 160 g                                                              |
| Type of mounting                         | Optionally: With through-hole With accessories                     |
| Pneumatic connection                     | M5                                                                 |
| Note on materials                        | Free of copper and PTFE                                            |
| Cover material                           | Wrought aluminum alloy<br>Anodized                                 |
| Seals material                           | TPE-U(PU)                                                          |
| Housing material                         | Wrought aluminum alloy<br>Anodized                                 |
| Piston rod material                      | High-alloy steel                                                   |