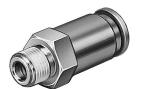

## Non return valve HA-1/8-QS-5/16-U Part number: 190851

**FESTO** 

## **Data sheet**

| Feature                                  | Value                                                              |
|------------------------------------------|--------------------------------------------------------------------|
| Type code                                | НА                                                                 |
| Valve function                           | Non-return function                                                |
| Pneumatic connection 1                   | 1/8 NPT                                                            |
| Pneumatic connection 2                   | QS-5/16                                                            |
| Type of mounting                         | Screw-in                                                           |
| Standard nominal flow rate               | 331 l/min                                                          |
| Operating pressure                       | -1 bar 10 bar                                                      |
| Ambient temperature                      | 0 °C 60 °C                                                         |
| Housing material                         | Brass                                                              |
| Operating medium                         | Compressed air as per ISO 8573-1:2010 [7:-:-]                      |
| Symbol                                   | 00991455                                                           |
| Min. differential pressure, opening      | 0.1 bar                                                            |
| Min. differential pressure, closing      | 0.2 bar                                                            |
| Information on operating and pilot media | Operation with oil lubrication possible (required for further use) |
| Product weight                           | 22 g                                                               |
| Note on materials                        | RoHS-compliant                                                     |