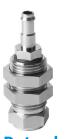

## Vacuum suction cup holder ESH-HA-4-PK Part number: 189200

## Data sheet

| Feature                              | Value                                                                         |
|--------------------------------------|-------------------------------------------------------------------------------|
| Volume                               | 0.668 cm <sup>3</sup>                                                         |
| Type code                            | ESH                                                                           |
| Mounting position                    | Vertical                                                                      |
| Design                               | Vacuum connection at top                                                      |
| Classification of suction cup holder | Size 4                                                                        |
| Operating medium                     | Atmospheric air based on ISO 8573-1:2010 [7:-:-]                              |
| Corrosion resistance class (CRC)     | 1 - Low corrosion stress                                                      |
| Ambient temperature                  | -10 °C 60 °C                                                                  |
| Product weight                       | 23 g                                                                          |
| Type of mounting                     | With lock nut                                                                 |
| Suction cup mounting                 | M6                                                                            |
| Vacuum connection                    | РК-4                                                                          |
| Note on materials                    | RoHS-compliant                                                                |
| Seals material                       | NBR<br>Steel                                                                  |
| Retaining bracket material           | Aluminum<br>Brass, nickel-plated<br>POM<br>Tempered steel<br>High-alloy steel |