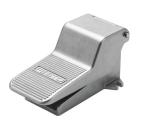

## Foot valve with detent FPB-5-1/4 Part number: 526985







## **Data sheet**

| Feature                    | Value                                         |
|----------------------------|-----------------------------------------------|
| Valve function             | 5/2, bistable                                 |
| Actuation type             | Manual                                        |
| Standard nominal flow rate | 550 l/min                                     |
| Pneumatic working port     | G1/4                                          |
| Operating pressure         | -0.95 bar 10 bar                              |
| Design                     | Plate seat                                    |
| Reset method               | Mechanical spring                             |
| Nominal width              | 7 mm