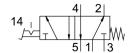

## **Data sheet**

| Feature                    | Value                                         |
|----------------------------|-----------------------------------------------|
| Valve function             | 5/2, bistable                                 |
| Actuation type             | Manual                                        |
| Standard nominal flow rate | 550 l/min                                     |
| Pneumatic working port     | G1/4                                          |
| Operating pressure         | -0.95 bar 10 bar                              |
| Design                     | Plate seat                                    |
| Reset method               | Mechanical spring                             |
| Nominal width              | 7 mm                                          |
| Type code                  | FPB                                           |
| Mounting position          | Any                                           |
| Type of control            | Direct                                        |
| Flow direction             | Non-reversible                                |
| Symbol                     | 00991334                                      |
| Operating medium           | Compressed air as per ISO 8573-1:2010 [7:4:4] |
| Ambient temperature        | -10 °C 60 °C                                  |
| Actuating force            | 67.5 N                                        |
| Product weight             | 725 g                                         |
| Type of mounting           | With through-hole                             |
| Pneumatic connection 1     | G1/4                                          |
| Pneumatic connection 2     | G1/4                                          |
| Pneumatic connection 3     | G1/4                                          |
| Seals material             | NBR                                           |
| Housing material           | Die-cast aluminum                             |