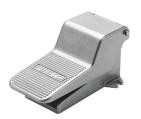

## Foot valve with detent FPB-3-1/4 Part number: 526984

**FESTO** 





## **Data sheet**

| Feature                    | Value                                         |
|----------------------------|-----------------------------------------------|
| Valve function             | 3/2, bistable                                 |
| Actuation type             | Manual                                        |
| Standard nominal flow rate | 550 l/min                                     |
| Pneumatic working port     | G1/4                                          |
| Operating pressure         | -0.95 bar 10 bar                              |
| Design                     | Plate seat                                    |
| Reset method               | Mechanical spring                             |
| Nominal width              | 7 mm