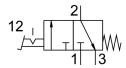

## **Data sheet**

| Feature                    | Value                                         |
|----------------------------|-----------------------------------------------|
| Valve function             | 3/2, bistable                                 |
| Actuation type             | Manual                                        |
| Standard nominal flow rate | 550 l/min                                     |
| Pneumatic working port     | G1/4                                          |
| Operating pressure         | -0.95 bar 10 bar                              |
| Design                     | Plate seat                                    |
| Reset method               | Mechanical spring                             |
| Nominal width              | 7 mm                                          |
| Type code                  | FPB                                           |
| Mounting position          | Any                                           |
| Type of control            | Direct                                        |
| Flow direction             | Non-reversible                                |
| Symbol                     | 00991275                                      |
| Operating medium           | Compressed air as per ISO 8573-1:2010 [7:4:4] |
| Ambient temperature        | -10 °C 60 °C                                  |
| Actuating force            | 31.5 N                                        |
| Product weight             | 610 g                                         |
| Type of mounting           | With through-hole                             |
| Pneumatic connection 1     | G1/4                                          |
| Pneumatic connection 2     | G1/4                                          |
| Pneumatic connection 3     | G1/4                                          |
| Seals material             | NBR                                           |
| Housing material           | Die-cast aluminum                             |