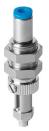

## Vacuum suction cup holder ESH-HCL-1-QS Part number: 189223

**FESTO** 

## **Data sheet**

| Feature                               | Value                                                             |
|---------------------------------------|-------------------------------------------------------------------|
| Suction cup holder height compensator | 10 mm                                                             |
| Volume                                | 0.489 cm <sup>3</sup>                                             |
| Type code                             | ESH                                                               |
| Mounting position                     | Vertical                                                          |
| Design                                | Vacuum connection at top with height compensation                 |
| Classification of suction cup holder  | Size 1                                                            |
| Operating medium                      | Atmospheric air based on ISO 8573-1:2010 [7:-:-]                  |
| Corrosion resistance class (CRC)      | 1 - Low corrosion stress                                          |
| Ambient temperature                   | 0 ℃ 60 ℃                                                          |
| Product weight                        | 20 g                                                              |
| Type of mounting                      | With lock nut                                                     |
| Suction cup mounting                  | Diameter 3 mm                                                     |
| Vacuum connection                     | QS-4                                                              |
| Note on materials                     | RoHS-compliant                                                    |
| Seals material                        | NBR<br>Steel                                                      |
| Retaining bracket material            | Aluminum Brass, nickel-plated POM Tempered steel High-alloy steel |