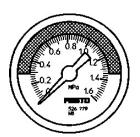

## Pressure gauge MA-40-1,6-R1/8-MPA-E-RG Part number: 526779

**FESTO** 

## **Data sheet**

| Feature                                  | Value                                                                                                |
|------------------------------------------|------------------------------------------------------------------------------------------------------|
| Display range                            | 0 MPa 1.6 MPa                                                                                        |
| Type code                                | MA                                                                                                   |
| Symbol                                   | 00991463                                                                                             |
| Conforms to standard                     | EN 837-1                                                                                             |
| Pressure gauge nominal size              | 40                                                                                                   |
| Explosion prevention and protection      | Observe the information on the certificate Zone 1 (ATEX) Zone 2 (ATEX) Zone 21 (ATEX) Zone 22 (ATEX) |
| Design                                   | Bourdon tube pressure gauge                                                                          |
| Type of mounting                         | Line installation                                                                                    |
| Operating medium                         | Inert gas<br>Neutral liquids                                                                         |
| Operating pressure                       | 0 bar 16 bar                                                                                         |
| Intermittent load factor                 | 0.66                                                                                                 |
| Measurement accuracy class               | 2.5                                                                                                  |
| Degree of protection                     | IP43                                                                                                 |
| Temperature of medium                    | -20 °C 60 °C                                                                                         |
| Ambient temperature                      | -20 °C 60 °C                                                                                         |
| Note on materials                        | RoHS-compliant                                                                                       |
| Connection position                      | Centered on rear side                                                                                |
| Pneumatic connection                     | R1/8                                                                                                 |
| Materials in contact with the media      | Brass                                                                                                |
| Material of screwed trunnion             | Brass                                                                                                |
| Housing material                         | ABS                                                                                                  |
| Inspection window material               | РММА                                                                                                 |
| Housing colour                           | Black                                                                                                |
| Product weight                           | 60 g                                                                                                 |
| Information on operating and pilot media | No acetylene<br>No oxygen                                                                            |