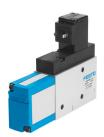

## Vacuum generator VAD-ME-1/4 Part number: 35555

**FESTO** 





## **Data sheet**

| Feature                                  | Value                                         |
|------------------------------------------|-----------------------------------------------|
| Nominal width of Laval nozzle            | 1.4 mm                                        |
| Type code                                | VAD                                           |
| Mounting position                        | Any                                           |
| Ejector characteristics                  | High vacuum                                   |
| Integrated function                      | Shut off valve, electric                      |
| Design                                   | T-shape                                       |
| Symbol