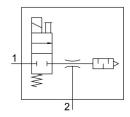

## **Data sheet**

| Feature                                  | Value                                         |
|------------------------------------------|-----------------------------------------------|
| Nominal width of Laval nozzle            | 1.4 mm                                        |
| Type code                                | VAD                                           |
| Mounting position                        | Any                                           |
| Ejector characteristics                  | High vacuum                                   |
| Integrated function                      | Shut off valve, electric                      |
| Design                                   | T-shape                                       |
| Symbol                                   | 00991492                                      |
| Operating pressure                       | 1.5 bar 8 bar                                 |
| Max. vacuum                              | 85 %                                          |
| Duty cycle                               | 100%                                          |
| Operating medium                         | Compressed air as per ISO 8573-1:2010 [7:4:4] |
| Information on operating and pilot media | Operation with oil lubrication not possible   |
| Temperature of medium                    | 0 °C 40 °C                                    |
| Degree of protection                     | IP65                                          |
| Ambient temperature                      | 0 °C 40 °C                                    |
| Product weight                           | 212 g                                         |
| Electrical connection                    | Plug                                          |
| Type of mounting                         | With internal thread                          |
| Pneumatic connection 1                   | G1/8                                          |
| Vacuum connection                        | G1/4                                          |
| Housing material                         | Aluminum                                      |