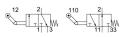

## Toggle lever valve with idle return L/O-3-PK-3 Part number: 10749

**FESTO** 

| Feature                                    | Value                                         |
|--------------------------------------------|-----------------------------------------------|
| Valve function                             | 3/2, open/closed, monostable                  |
| Actuation type                             | Mechanical                                    |
| Standard nominal flow rate                 | 80 l/min                                      |
| Pneumatic working port                     | PK-3                                          |
| Operating pressure                         | 0 bar 8 bar                                   |
| Design                                     | Piston seat                                   |
| Nominal width                              | 2.5 mm                                        |
| Type code                                  | L/O                                           |
| Type of control                            | Direct                                        |
| Symbol                                     | 00991833                                      |
| Operating medium                           | Compressed air as per ISO 8573-1:2010 [-:-:-] |
| Ambient temperature                        | -10 °C 60 °C                                  |
| Actuation force in initial position closed | 10 N                                          |
| Actuation force in initial position open   | 13 N                                          |
| Product weight                             | 19 g                                          |
| Type of mounting                           | With through-hole                             |
| Pneumatic connection 1                     | PK-3                                          |
| Pneumatic connection 2                     | PK-3                                          |
| Pneumatic connection 3                     | PK-3                                          |
| Seals material                             | NBR                                           |
| Housing material                           | РОМ                                           |