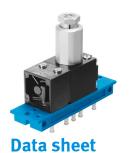

## Pressure sequence valve VD-3-PK-3 Part number: 9270

**FESTO** 

| Feature                                  | Value                                                              |
|------------------------------------------|--------------------------------------------------------------------|
| Standard nominal flow rate               | 100 l/min                                                          |
| Pneumatic working port                   | PK-3                                                               |
| Operating pressure                       | 1.8 bar 8 bar                                                      |
| Nominal width                            | 2.5 mm                                                             |
| Type code                                | VD                                                                 |
| Symbol                                   | 00991739                                                           |
| Operating medium                         | Compressed air as per ISO 8573-1:2010 [7:4:4]                      |
| Information on operating and pilot media | Operation with oil lubrication possible (required for further use) |
| Corrosion resistance class (CRC)         | 0 - No corrosion stress                                            |
| Temperature of medium                    | -10 °C 60 °C                                                       |
| Product weight                           | 220 g                                                              |
| Type of mounting                         | With through-hole                                                  |
| Pneumatic connection 1                   | PK-3                                                               |
| Pneumatic connection 2                   | PK-3                                                               |
| Pneumatic connection 3                   | PK-3                                                               |