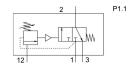

## Pressure sequence valve VD-3-PK-3 Part number: 9270

**FESTO** 

| Feature                                  | Value                                                              |
|------------------------------------------|--------------------------------------------------------------------|
| Standard nominal flow rate               | 100 l/min                                                          |
| Pneumatic working port                   | PK-3                                                               |
| Operating pressure                       | 1.8 bar 8 bar                                                      |
| Nominal width                            | 2.5 mm                                                             |
| Type code                                | VD                                                                 |
| Symbol                                   | 00991739                                                           |
| Operating medium                         | Compressed air as per ISO 8573-1:2010 [7:4:4]                      |
| Information on operating and pilot media | Operation with oil lubrication possible (required for further use) |
| Corrosion resistance class (CRC)         | 0 - No corrosion stress                                            |
| Temperature of medium                    | -10 °C 60 °C                                                       |
| Product weight                           | 220 g                                                              |
| Type of mounting                         | With through-hole                                                  |
| Pneumatic connection 1                   | PK-3                                                               |
| Pneumatic connection 2                   | PK-3                                                               |
| Pneumatic connection 3                   | PK-3                                                               |