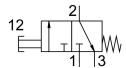

## **Data sheet**

| Feature                                  | Value                                                              |
|------------------------------------------|--------------------------------------------------------------------|
| Valve function                           | 3/2, closed, monostable                                            |
| Standard nominal flow rate               | 80 l/min                                                           |
| Pneumatic working port                   | M5                                                                 |
| Operating pressure                       | -0.95 bar 8 bar                                                    |
| Design                                   | Piston seat                                                        |
| Nominal width                            | 2 mm                                                               |
| Type code                                | К                                                                  |
| Type of control                          | Direct                                                             |
| Symbol                                   | 00991098                                                           |
| Explosion prevention and protection      | Zone 1 (ATEX) Zone 2 (ATEX) Zone 21 (ATEX) Zone 22 (ATEX)          |
| Operating medium                         | Compressed air as per ISO 8573-1:2010 [-:-:-]                      |
| Information on operating and pilot media | Operation with oil lubrication possible (required for further use) |
| Ambient temperature                      | -10 °C 60 °C                                                       |
| Actuating force                          | 23 N                                                               |
| Product weight                           | 28 g                                                               |
| Type of mounting                         | With through-hole                                                  |
| Pneumatic connection 1                   | M5                                                                 |
| Pneumatic connection 2                   | M5                                                                 |
| Seals material                           | NBR                                                                |
| Housing material                         | Die-cast zinc                                                      |