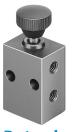

## Pushbutton valve K-3-M5 Part number: 3660

## **Data sheet**

| Feature                                  | Value                                                              |
|------------------------------------------|--------------------------------------------------------------------|
| Valve function                           | 3/2, closed, monostable                                            |
| Standard nominal flow rate               | 80 l/min                                                           |
| Pneumatic working port                   | M5                                                                 |
| Operating pressure                       | -0.95 bar 8 bar                                                    |
| Design                                   | Piston seat                                                        |
| Nominal width                            | 2 mm                                                               |
| Type code                                | К                                                                  |
| Type of control                          | Direct                                                             |
| Symbol                                   | 00991098                                                           |
| Explosion prevention and protection      | Zone 1 (ATEX) Zone 2 (ATEX) Zone 21 (ATEX) Zone 22 (ATEX)          |
| Operating medium                         | Compressed air as per ISO 8573-1:2010 [-:-:-]                      |
| Information on operating and pilot media | Operation with oil lubrication possible (required for further use) |
| Ambient temperature                      | -10 °C 60 °C                                                       |
| Actuating force                          | 23 N                                                               |
| Product weight                           | 28 g                                                               |
| Type of mounting                         | With through-hole                                                  |
| Pneumatic connection 1                   | M5                                                                 |
| Pneumatic connection 2                   | M5                                                                 |
| Seals material                           | NBR                                                                |
| Housing material                         | Die-cast zinc                                                      |