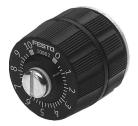

## **Data sheet**

| Feature                                                                 | Value                                                          |
|-------------------------------------------------------------------------|----------------------------------------------------------------|
| Type code                                                               | GRP                                                            |
| Valve function                                                          | Flow control non-return function                               |
| Pneumatic connection 1                                                  | РК-3                                                           |
| Pneumatic connection 2                                                  | РК-3                                                           |
| Actuation type                                                          | Manual                                                         |
| Adjusting element                                                       | Rotary knob with scale                                         |
| Type of mounting                                                        | Front panel mounting                                           |
| Standard nominal flow rate in flow control direction                    | 40.7 l/min                                                     |
| Standard nominal flow rate in non-return direction                      | 88 l/min                                                       |
| Operating pressure                                                      | 0 bar 8 bar                                                    |
| Ambient temperature                                                     | -10 °C 50 °C                                                   |
| Housing material                                                        | PA-reinforced                                                  |
| Mounting position                                                       | Any                                                            |
| Symbol                                                                  | 00991453                                                       |
| Operating pressure from 2 to 1                                          | 0 bar 8 bar                                                    |
| Standard nominal flow rate in flow control direction from 1bar to 0 bar | 19 l/min                                                       |
| Standard nominal flow rate in non-return direction from 1 bar to 0 bar  | 20 l/min 60 l/min                                              |
| Standard flow rate in flow control direction 6 -> 0 bar                 | 60 l/min                                                       |
| Standard flow rate in non-return direction at 6 -> 0 bar                | 127 l/min                                                      |
| Operating medium                                                        | Compressed air as per ISO 8573-1:2010 [5:4:3]<br>Inert gas     |
| Information on operating and pilot media                                | Operation with oil lubrication not possible                    |
| Temperature of medium                                                   | -10 °C 50 °C                                                   |
| Product weight                                                          | 48 g                                                           |
| Note on materials                                                       | Contains paint-wetting impairment substances<br>RoHS-compliant |
| Seals material                                                          | NBR<br>PVC                                                     |
| Retaining bracket material                                              | Wrought aluminum alloy                                         |