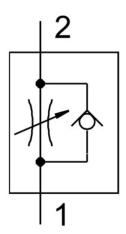

## **Data sheet**

| Feature                                                                 | Value                                                          |
|-------------------------------------------------------------------------|----------------------------------------------------------------|
| Type code                                                               | GRP                                                            |
| Valve function                                                          | Flow control non-return function                               |
| Pneumatic connection 1                                                  | РК-3                                                           |
| Pneumatic connection 2                                                  | РК-3                                                           |
| Actuation type                                                          | Manual                                                         |
| Adjusting element                                                       | Rotary knob with scale                                         |
| Type of mounting                                                        | Front panel mounting                                           |
| Standard nominal flow rate in flow control direction                    | 40.7 l/min                                                     |
| Standard nominal flow rate in non-return direction                      | 88 l/min                                                       |
| Operating pressure                                                      | 0 bar 8 bar                                                    |
| Ambient temperature                                                     | -10 °C 50 °C                                                   |
| Housing material                                                        | PA-reinforced                                                  |
| Mounting position                                                       | Any                                                            |
| Symbol                                                                  | 00991453                                                       |
| Operating pressure from 2 to 1                                          | 0 bar 8 bar                                                    |
| Standard nominal flow rate in flow control direction from 1bar to 0 bar | 19 l/min                                                       |
| Standard nominal flow rate in non-return direction from 1 bar to 0 bar  | 20 l/min 60 l/min                                              |
| Standard flow rate in flow control direction 6 -> 0 bar                 | 60 l/min                                                       |
| Standard flow rate in non-return direction at 6 -> 0 bar                | 127 l/min                                                      |
| Operating medium                                                        | Compressed air as per ISO 8573-1:2010 [5:4:3]<br>Inert gas     |
| Information on operating and pilot media                                | Operation with oil lubrication not possible                    |
| Temperature of medium                                                   | -10 °C 50 °C                                                   |
| Product weight                                                          | 48 g                                                           |
| Note on materials                                                       | Contains paint-wetting impairment substances<br>RoHS-compliant |
| Seals material                                                          | NBR<br>PVC                                                     |
| Retaining bracket material                                              | Wrought aluminum alloy                                         |