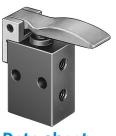

## Finger lever valve TH-3-M5 Part number: 6758







## **Data sheet**

| Feature                                  | Value                                                              |
|------------------------------------------|--------------------------------------------------------------------|
| Valve function                           | 3/2, closed, monostable                                            |
| Standard nominal flow rate               | 80 l/min                                                           |
| Pneumatic working port                   | M5                                                                 |
| Operating pressure                       | -0.95 bar 8 bar                                                    |
| Design                                   | Plate seat