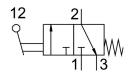

## **Data sheet**

| Feature                                  | Value                                                              |
|------------------------------------------|--------------------------------------------------------------------|
| Valve function                           | 3/2, closed, monostable                                            |
| Standard nominal flow rate               | 80 l/min                                                           |
| Pneumatic working port                   | M5                                                                 |
| Operating pressure                       | -0.95 bar 8 bar                                                    |
| Design                                   | Plate seat                                                         |
| Nominal width                            | 2 mm                                                               |
| Type code                                | TH                                                                 |
| Type of control                          | Direct                                                             |
| Symbol                                   | 00991100                                                           |
| Operating medium                         | Compressed air as per ISO 8573-1:2010 [-:-:-]                      |
| Information on operating and pilot media | Operation with oil lubrication possible (required for further use) |
| Ambient temperature                      | -10 °C 60 °C                                                       |
| Actuating force                          | 8 N                                                                |
| Product weight                           | 37 g                                                               |
| Type of mounting                         | With through-hole                                                  |
| Pneumatic connection 1                   | M5                                                                 |
| Pneumatic connection 2                   | M5                                                                 |
| Seals material                           | NBR                                                                |
| Housing material                         | Die-cast zinc                                                      |