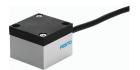

## PE converter PE-1000 Part number: 3719

**FESTO** 





## **Data sheet**

| Feature                                    | Value                                                              |
|--------------------------------------------|--------------------------------------------------------------------|
| Type code                                  | PE                                                                 |
| Symbol                                     | 00991470                                                           |
| CE marking (see declaration of conformity) | As per EU low voltage directive                                    |
| Measured variable                          | Relative pressure                                                  |
| Method of measurement                      | Pneumatic/electric pressure transd