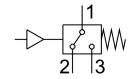

## **Data sheet**

| Feature                                    | Value                                                              |
|--------------------------------------------|--------------------------------------------------------------------|
| Type code                                  | PE                                                                 |
| Symbol                                     | 00991470                                                           |
| CE marking (see declaration of conformity) | As per EU low voltage directive                                    |
| Measured variable                          | Relative pressure                                                  |
| Method of measurement                      | Pneumatic/electric pressure transducer                             |
| Operating pressure                         | 0 bar 1 bar                                                        |
| Operating medium                           | Compressed air as per ISO 8573-1:2010 [7:4:4]                      |
| Information on operating and pilot media   | Operation with oil lubrication possible (required for further use) |
| Ambient temperature                        | -10 °C 50 °C                                                       |
| Switching element function                 | Changeover switch                                                  |
| Switch-on point                            | 0.05 bar                                                           |
| Switch-off point                           | 0.05 bar                                                           |
| Max. switching output voltage AC           | 250 V                                                              |
| Max. switching output voltage DC           | 250 V                                                              |
| Cable length                               | 1 m                                                                |
| Type of mounting                           | With through-hole                                                  |
| Mounting position                          | Any                                                                |
| Pneumatic connection                       | M5                                                                 |
| Degree of protection                       | IP62                                                               |