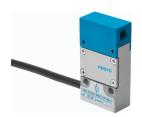

## PE converter PE-1/8 Part number: 3344







## **Data sheet**

| Feature                                    | Value                                                              |
|--------------------------------------------|--------------------------------------------------------------------|
| Type code                                  | PE                                                                 |
| Operating pressure                         | 0.08 MPa 1 MPa                                                     |
| Symbol                                     | 00991470                                                           |
| Certification                              | ССС                                                                |
| CE marking (see declaration of conformity) | As per EU low voltage directive