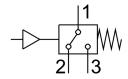

## **Data sheet**

| Feature                                    | Value                                                              |
|--------------------------------------------|--------------------------------------------------------------------|
| Type code                                  | PE                                                                 |
| Operating pressure                         | 0.08 MPa 1 MPa                                                     |
| Symbol                                     | 00991470                                                           |
| Certification                              | ССС                                                                |
| CE marking (see declaration of conformity) | As per EU low voltage directive                                    |
| Measured variable                          | Relative pressure                                                  |
| Method of measurement                      | Pneumatic/electric pressure transducer                             |
| Operating pressure                         | 0.8 bar 10 bar                                                     |
| Operating medium                           | Compressed air as per ISO 8573-1:2010 [7:4:4]                      |
| Information on operating and pilot media   | Operation with oil lubrication possible (required for further use) |
| Ambient temperature                        | -10 °C 60 °C                                                       |
| Switching element function                 | Changeover switch                                                  |
| Switch-on point                            | 0.8 bar                                                            |
| Switch-off point                           | 0.35 bar                                                           |
| Max. switching output voltage AC           | 250 V                                                              |
| Max. switching output voltage DC           | 250 V                                                              |
| Cable length                               | 1 m                                                                |
| Type of mounting                           | With through-hole                                                  |
| Mounting position                          | Any                                                                |
| Pneumatic connection                       | G1/8                                                               |
| Degree of protection                       | IP65                                                               |