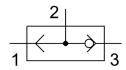

## OR gate OS-1/2 Part number: 3427

## **Data sheet**

| Feature                                  | Value                                                              |
|------------------------------------------|--------------------------------------------------------------------|
| Type code                                | OS                                                                 |
| Valve function                           | OR function                                                        |
| Pneumatic connection 1                   | G1/2                                                               |
| Pneumatic connection 2                   | G1/2                                                               |
| Type of mounting                         | With through-hole                                                  |
| Standard nominal flow rate               | 5000 l/min                                                         |
| Operating pressure                       | 1 bar 10 bar                                                       |
| Ambient temperature                      | -10 ℃ 60 ℃                                                         |
| Operating medium                         | Compressed air as per ISO 8573-1:2010 [7:-:-]                      |
| Nominal width                            | 12 mm                                                              |
| Symbol                                   | 00991517                                                           |
| Information on operating and pilot media | Operation with oil lubrication possible (required for further use) |
| Temperature of medium                    | -10 ℃ 60 ℃                                                         |
| Pneumatic connection 3                   | G1/2                                                               |
| Note on materials                        | RoHS-compliant                                                     |