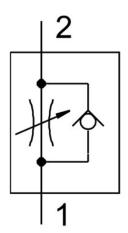

## **Data sheet**

| Feature                                              | Value                                                                                                            |
|------------------------------------------------------|------------------------------------------------------------------------------------------------------------------|
| Type code                                            | GR                                                                                                               |
| Valve function                                       | Flow control non-return function                                                                                 |
| Pneumatic connection 1                               | QS-6                                                                                                             |
| Pneumatic connection 2                               | QS-6                                                                                                             |
| Adjusting element                                    | Knurled screw                                                                                                    |
| Type of mounting                                     | Optionally:<br>Front panel mounting<br>With through-hole<br>With accessories                                     |
| Standard nominal flow rate in flow control direction | 245 l/min                                                                                                        |
| Standard nominal flow rate in non-return direction   | 430 l/min                                                                                                        |
| Operating pressure                                   | 0.2 bar 10 bar                                                                                                   |
| Ambient temperature                                  | -10 °C 60 °C                                                                                                     |
| Housing material                                     | PA-reinforced                                                                                                    |
| Mounting position                                    | Any                                                                                                              |
| Symbol                                               | 00991453                                                                                                         |
| Explosion prevention and protection                  | Observe the information on the certificate<br>Zone 1 (ATEX)<br>Zone 2 (ATEX)<br>Zone 21 (ATEX)<br>Zone 22 (ATEX) |
| Operating medium                                     | Compressed air as per ISO 8573-1:2010 [7:4:4]                                                                    |
| Information on operating and pilot media             | Operation with oil lubrication possible (required for further use)                                               |
| Temperature of medium                                | -10 °C 60 °C                                                                                                     |
| Product weight                                       | 22 g                                                                                                             |
| Note on materials                                    | RoHS-compliant                                                                                                   |
| Seals material                                       | NBR                                                                                                              |
| Releasing ring material                              | РОМ                                                                                                              |
| Material of adjusting screw                          | High-alloy steel                                                                                                 |