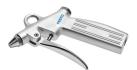

## Low consumption air gun LSP-1/4-D Part number: 35528







## **Data sheet**

| Feature                                  | Value                                                              |
|------------------------------------------|--------------------------------------------------------------------|
| Type code                                | LSP                                                                |
| Exhaust air function                     | Metered blowing                                                    |
| Symbol                                   | 00991454                                                           |
| Operating pressure                       | 0 bar 10 bar                                                       |
| Flow rate with respect to atmosphere     | 120 l/min