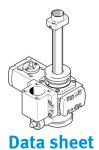

## Rotary/lifting module EHMB-20-200

Part number: 1107097

## Feature Value Drive pinion diameter 6 mm Working stroke 0 mm ... 200 mm Size 20 Rotation angle Infinite Toothed belt pitch 2 mm Type code EHMB Mounting position Any Gearbox type Belt drive Electromechanical rotary lifting module Design with toothed belt Gear ratio 4.5:1 Max. output speed 300 1/min Max. input speed 1350 1/min -10 °C ... 60 °C Ambient temperature Max. driving torque 0.7 Nm 480 N Max. feed force Fx No-load driving torque <0.07 Nm Product weight 1851 g Material of drive shaft Steel Note on materials Contains paint-wetting impairment substances RoHS-compliant Drive shaft material High-alloy stainless steel Cover material Wrought aluminum alloy Anodized Wrought aluminum alloy Housing material Anodized Toothed belt material Polychloroprene with glass fiber