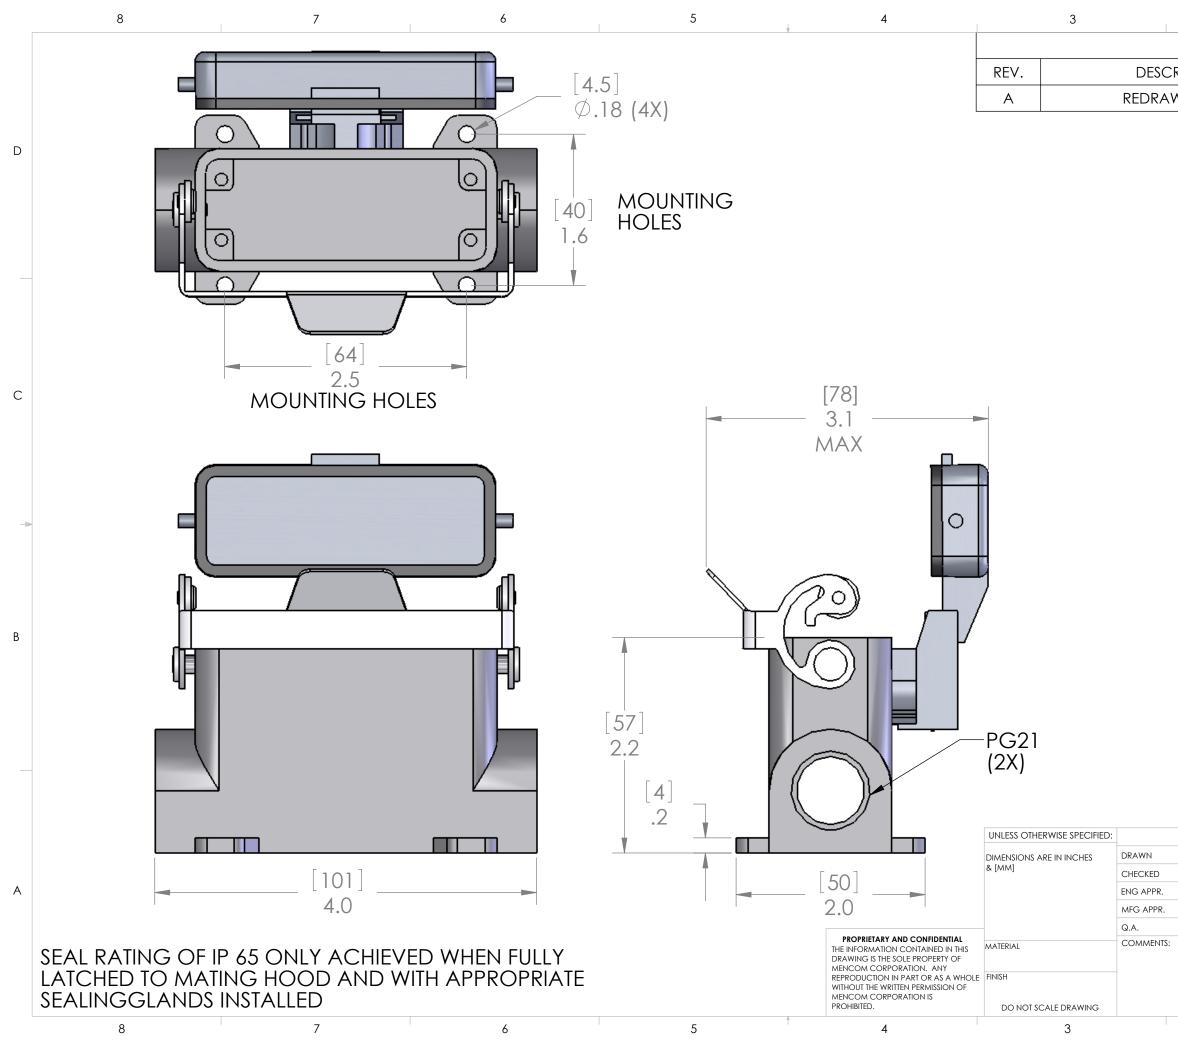

| 2                                                      |                              | 1            |   |
|--------------------------------------------------------|------------------------------|--------------|---|
| REVISIONS                                              |                              |              |   |
| CRIPTION                                               | DATE                         | APPROVED     |   |
| AWN IN SW                                              | 10/9/2006                    | BEM          |   |
|                                                        |                              |              |   |
|                                                        |                              |              | D |
|                                                        |                              |              |   |
|                                                        |                              |              |   |
|                                                        |                              |              |   |
|                                                        |                              |              |   |
|                                                        |                              |              |   |
|                                                        |                              |              |   |
|                                                        |                              |              |   |
|                                                        |                              |              |   |
|                                                        |                              |              | С |
|                                                        |                              |              |   |
|                                                        |                              |              |   |
|                                                        |                              |              |   |
|                                                        |                              |              |   |
|                                                        |                              |              | - |
|                                                        |                              |              |   |
|                                                        |                              |              |   |
|                                                        |                              |              |   |
|                                                        |                              |              | В |
|                                                        |                              |              |   |
|                                                        |                              |              |   |
|                                                        |                              |              |   |
| HOUSING MATER                                          | RIALS                        |              |   |
|                                                        | Y COATED DIE CA              |              |   |
|                                                        | MOPLASTIC ELAS               | TOMER        | _ |
| NAME                                                   |                              |              | _ |
| CAM MENCOM CORPORATION<br>TITLE: 25 POLE SURFACE MOUNT |                              |              | _ |
| 25 P                                                   |                              |              | A |
|                                                        | V/ LEVER &<br>G21 DOUBL      |              |   |
| TS:<br>SIZE DWG.                                       |                              | REV          | _ |
|                                                        | <sup>NO.</sup><br>CZAP-25LS2 |              |   |
| SCALE: 1:1 WEIG                                        |                              | SHEET 1 OF 1 | _ |
| 2                                                      |                              | 1            |   |
|                                                        |                              |              |   |