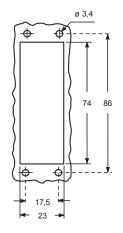

The enclosures ensure IP66/IP69 degree of protection (or IP65 for hinged cover versions) when mated and locked with the closing levers.

panel cut-out for bulkhead mounting housings

CZI L 🔺

CZI LS •

CZAP L and MZAP L