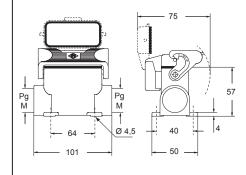

The enclosures ensure IP66/IP69 degree of protection (or IP65 for hinged cover versions) when mated and locked with the closing levers.

panel cut-out for bulkhead mounting housings

CZI L 🔺

CZI LS •

CZAP L and MZAP L

CZAP LS and MZAP LS •

insulating cable gland or fittings without gasket

cable gland with O-Ring gasket