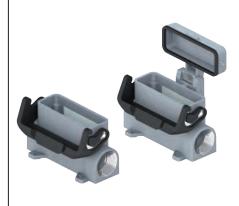

bulkhead mounting housings with single lever

surface mounting housings with single lever

| description                                                                                                                                                                                 | part No.  | part No.                                                  | entry<br>Pg                  | part No.                     | entry<br>M   |
|---------------------------------------------------------------------------------------------------------------------------------------------------------------------------------------------|-----------|-----------------------------------------------------------|------------------------------|------------------------------|--------------|
| with single lever                                                                                                                                                                           | CZI 25 L  |                                                           |                              |                              |              |
| with single lever and cover                                                                                                                                                                 | CZI 25 LS |                                                           |                              |                              |              |
| with single lever, high construction                                         |           | CZAP 25 L<br>CZAP 25 L2<br>CZAP 25 L21<br>CZAP 25 L221    | 16<br>16 x 2<br>21<br>21 x 2 | MZAP 25 L25<br>MZAP 25 L225  | 25<br>25 x 2 |
| with single lever and cover, high construction |           | CZAP 25 LS<br>CZAP 25 LS2<br>CZAP 25 LS21<br>CZAP 25LS221 |                              | MZAP 25 LS25<br>MZAP 25LS225 |              |

The enclosures ensure IP66/IP69 degree of protection (or IP65 for hinged cover versions) when mated and locked with the closing levers.

panel cut-out for bulkhead mounting housings

CZI L 🔺

CZI LS •

CZAP L and MZAP L