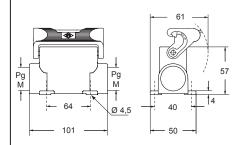

The enclosures ensure IP66/IP69 degree of protection (or IP65 for hinged cover versions) when mated and locked with the closing levers.

panel cut-out for bulkhead mounting housings

CZI L 🔺

CZI LS •

CZAP L and MZAP L

CZAP LS and MZAP LS •

insulating cable gland or fittings without gasket

cable gland with O-Ring gasket