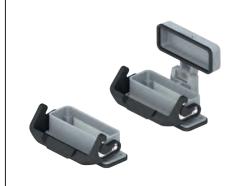

bulkhead mounting housings with single lever

surface mounting housings with single lever

| description                                                                                                                                                                                 | part No.  | part No.                                                  | entry<br>Pg                  | part No.                     | entry<br>M   |
|---------------------------------------------------------------------------------------------------------------------------------------------------------------------------------------------|-----------|-----------------------------------------------------------|------------------------------|------------------------------|--------------|
| with single lever                                                                                                                                                                           | CZI 25 L  |                                                           |                              |                              |              |
| with single lever and cover                                                                                                                                                                 | CZI 25 LS |                                                           |                              |                              |              |
| with single lever, high construction                                         |           | CZAP 25 L<br>CZAP 25 L2<br>CZAP 25 L21<br>CZAP 25 L221    | 16<br>16 x 2<br>21<br>21 x 2 | MZAP 25 L25<br>MZAP 25 L225  | 25<br>25 x 2 |
| with single lever and cover, high construction |           | CZAP 25 LS<br>CZAP 25 LS2<br>CZAP 25 LS21<br>CZAP 25LS221 |                              | MZAP 25 LS25<br>MZAP 25LS225 |              |

The enclosures ensure IP66/IP69 degree of protection (or IP65 for hinged cover versions) when mated and locked with the closing levers.

panel cut-out for bulkhead mounting housings

CZI L 🔺

CZI LS •

CZAP L and MZAP L