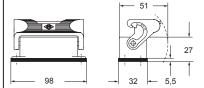

The enclosures ensure IP66/IP69 degree of protection (or IP65 for hinged cover versions) when mated and locked with the closing levers.

panel cut-out for bulkhead mounting housings

CZI L 🔺

CZI LS •

CZAP L and MZAP L