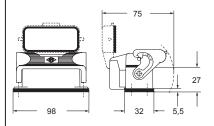

The enclosures ensure IP66/IP69 degree of protection (or IP65 for hinged cover versions) when mated and locked with the closing levers.

panel cut-out for bulkhead mounting housings

CZI L 🔺

CZI LS •

CZAP L and MZAP L