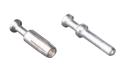

modular units, crimp connections with red lock-in tab (included)

40A silver plated crimp contacts

\* enclosures: bulkhead mounting housings, high construction housings or high construction hoods