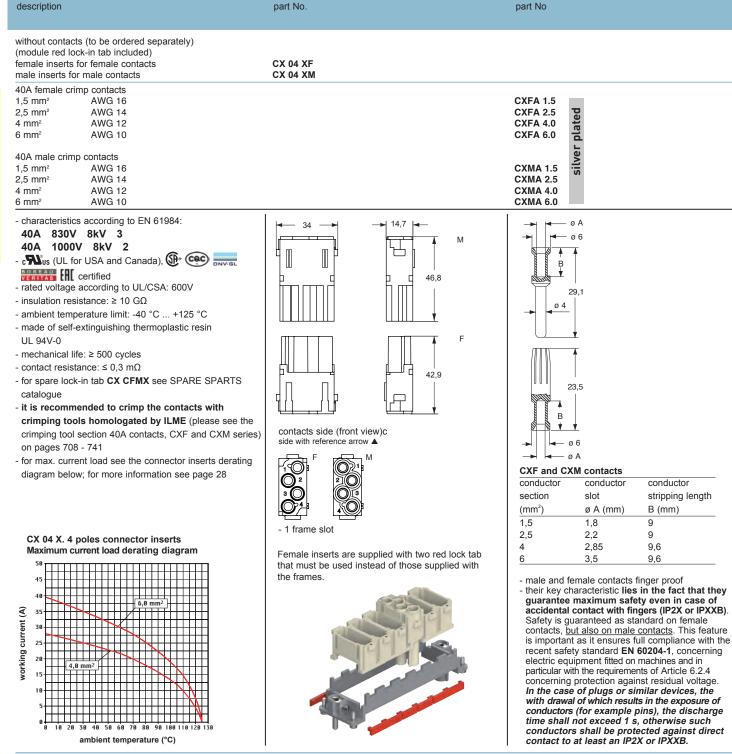

modular units, crimp connections with red lock-in tab (included)

40A silver plated crimp contacts

\* enclosures: bulkhead mounting housings, high construction housings or high construction hoods