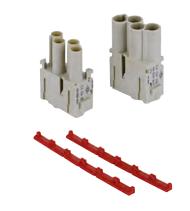

## CX 04 XF/XM 4 poles 40A - 830V

The modular inserts must be installed in suitable frames which are then mounted in traditional enclosures\* or in COB panel support.

Single-sized modular units may be directly mounted inside MIXO ONE enclosures.

modular units, crimp connections with red lock-in tab (included)

40A silver plated crimp contacts

\* enclosures: bulkhead mounting housings, high construction housings or high construction hoods