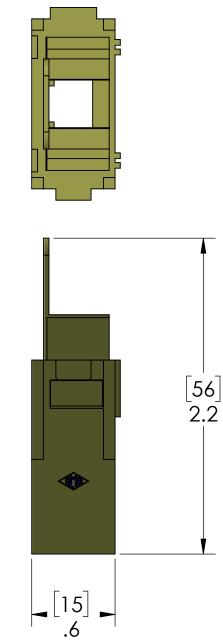

| UNLESS OTHERWISE SPECIFIED: | DRAWN BY   | DCG        | MENCOM CORPORATION              |      |           |              |    |
|-----------------------------|------------|------------|---------------------------------|------|-----------|--------------|----|
| DIMENSIONS ARE IN INCHES    | DRAWN DATE | 03/14/2018 | TITLE:                          |      |           |              |    |
| AND [MM]                    | CHECKED BY | ADM        |                                 |      |           |              |    |
|                             | CHECK DATE | 03/14/2018 |                                 |      |           |              |    |
|                             |            |            | 1 PL MIXO MALE RJ45 CAT6 INSERT |      |           |              |    |
|                             |            |            |                                 |      |           |              |    |
|                             | COMMENTS:  |            |                                 |      |           |              |    |
| MATERIAL                    |            |            | SIZE                            | DWG. | NO.       | R            | EV |
| FINISH                      |            |            | В                               |      | CX-01-J8M |              | Α  |
|                             |            |            |                                 |      |           |              |    |
| DO NOT SCALE DRAWING        |            |            | SCALE: 3:2                      |      | WEIGHT:   | SHEET 1 OF 1 |    |

| HOUSING MATERIAL | _S                                                         |  |  |  |  |  |
|------------------|------------------------------------------------------------|--|--|--|--|--|
| BODY:            | SELF-EXTINGISHING THERMOPLASTIC                            |  |  |  |  |  |
|                  |                                                            |  |  |  |  |  |
| CHARACTERISTICS  |                                                            |  |  |  |  |  |
|                  |                                                            |  |  |  |  |  |
| TYPE:            | FOR 1 RJ45 CRIMP CONNECTOR, CX-8J6M                        |  |  |  |  |  |
| EN 61984:        | 1A 50V 0.8kV 3                                             |  |  |  |  |  |
| IP PROTECTION:   | IP20 without enclosure; IP65/IP66/IP67/IP68 with enclosure |  |  |  |  |  |
| MECHANICAL LIFE: | >/= 500 CYCLES                                             |  |  |  |  |  |
| TEMP. RANGE:     | -40C TO +70C                                               |  |  |  |  |  |
| RECOMMENCED      | FIX THE CABLE WITH CABLE TIE                               |  |  |  |  |  |
|                  |                                                            |  |  |  |  |  |
| APPROVALS        |                                                            |  |  |  |  |  |
| QUALITY MARK:    | <b>73</b> ; EAC                                            |  |  |  |  |  |