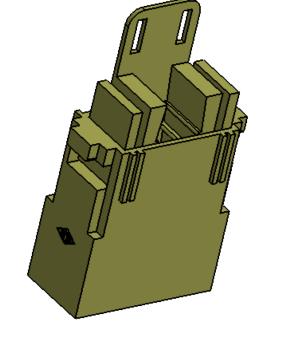

Brief description: male insert, housing for RJ45 connectors, for 1 RJ45 crimp connector, part number CX-8J6M, 1 module, modular units series MIXO

[34]

The modular inserts must be installed in suitable frames which are then mounted in traditional housings or COB panel support