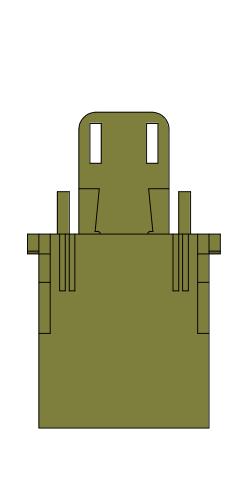

| UNLESS OTHERWISE SPECIFIED: | DRAWN BY   | DCG        | MENCOM CORPORATION              |      |           |              |    |
|-----------------------------|------------|------------|---------------------------------|------|-----------|--------------|----|
| DIMENSIONS ARE IN INCHES    | DRAWN DATE | 03/14/2018 | TITLE:                          |      |           |              |    |
| AND [MM]                    | CHECKED BY | ADM        |                                 |      |           |              |    |
|                             | CHECK DATE | 03/14/2018 |                                 |      |           |              |    |
|                             |            |            | 1 PL MIXO MALE RJ45 CAT6 INSERT |      |           |              |    |
|                             |            |            |                                 |      |           |              |    |
|                             | COMMENTS:  |            |                                 |      |           |              |    |
| MATERIAL                    |            |            | SIZE                            | DWG. | NO.       | R            | EV |
| FINISH                      |            |            | В                               |      | CX-01-J8M |              | Α  |
|                             |            |            |                                 |      |           |              |    |
| DO NOT SCALE DRAWING        |            |            | SCALE: 3:2                      |      | WEIGHT:   | SHEET 1 OF 1 |    |

| HOUSING MATERIAL | _S                                                         |  |  |  |  |  |
|------------------|------------------------------------------------------------|--|--|--|--|--|
| BODY:            | SELF-EXTINGISHING THERMOPLASTIC                            |  |  |  |  |  |
|                  |                                                            |  |  |  |  |  |
| CHARACTERISTICS  |                                                            |  |  |  |  |  |
|                  |                                                            |  |  |  |  |  |
| TYPE:            | FOR 1 RJ45 CRIMP CONNECTOR, CX-8J6M                        |  |  |  |  |  |
| EN 61984:        | 1A 50V 0.8kV 3                                             |  |  |  |  |  |
| IP PROTECTION:   | IP20 without enclosure; IP65/IP66/IP67/IP68 with enclosure |  |  |  |  |  |
| MECHANICAL LIFE: | >/= 500 CYCLES                                             |  |  |  |  |  |
| TEMP. RANGE:     | -40C TO +70C                                               |  |  |  |  |  |
| RECOMMENCED      | FIX THE CABLE WITH CABLE TIE                               |  |  |  |  |  |
|                  |                                                            |  |  |  |  |  |
| APPROVALS        |                                                            |  |  |  |  |  |
| QUALITY MARK:    | <b>73</b> ; EAC                                            |  |  |  |  |  |