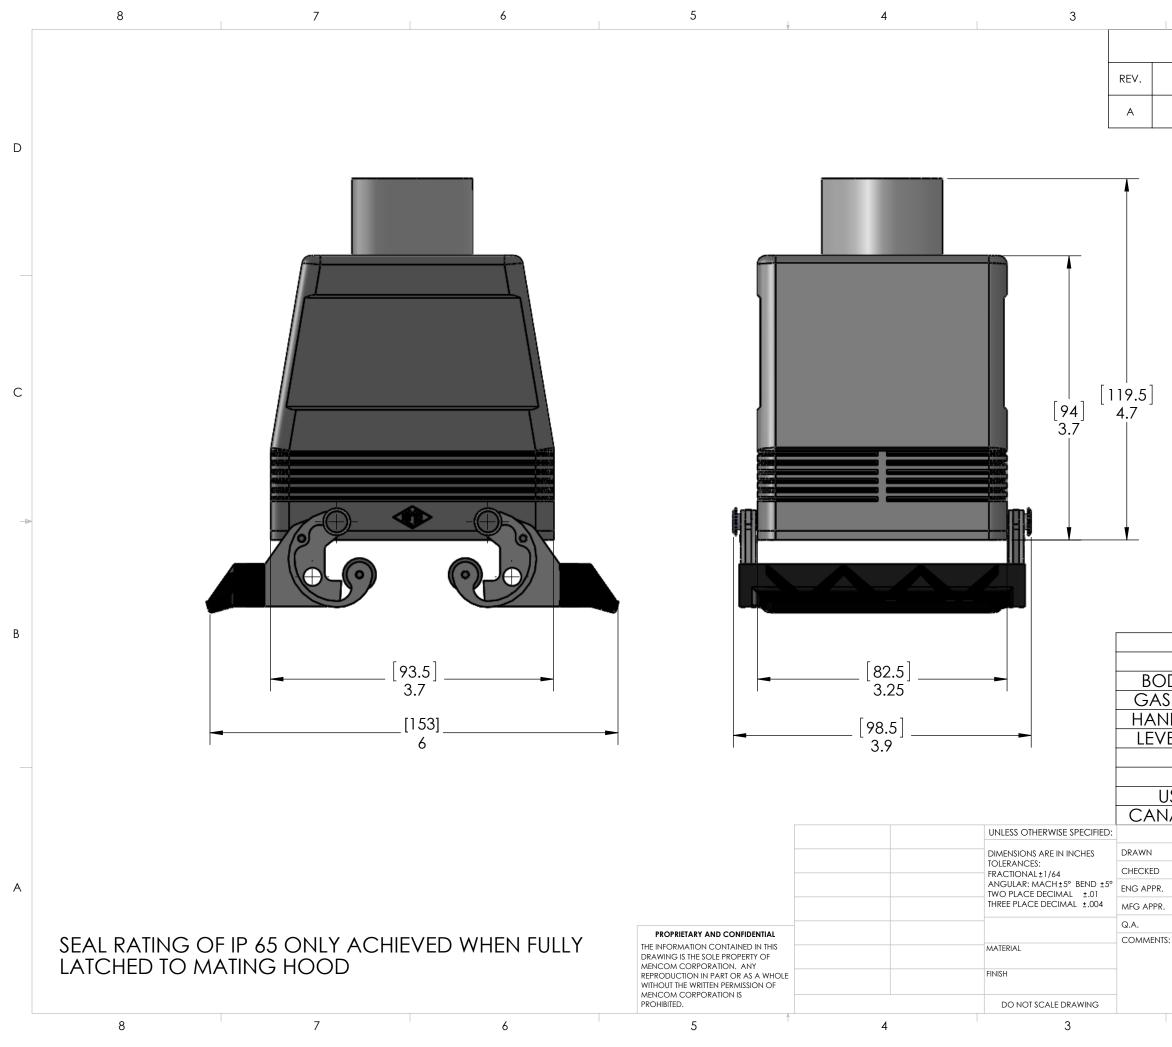

D

С

|                                     | В                                                                                                                                                                                                                   |
|-------------------------------------|---------------------------------------------------------------------------------------------------------------------------------------------------------------------------------------------------------------------|
| HOUSING MATERIALS                   |                                                                                                                                                                                                                     |
|                                     |                                                                                                                                                                                                                     |
| EPOXY COATED DIE CAST ALUMINUM      |                                                                                                                                                                                                                     |
| THERMOPLASTIC ELASTOMER             |                                                                                                                                                                                                                     |
| POLYAMIDE                           |                                                                                                                                                                                                                     |
| STAINLESS STEEL                     |                                                                                                                                                                                                                     |
|                                     |                                                                                                                                                                                                                     |
| APPROVALS                           |                                                                                                                                                                                                                     |
| UL RECOGNIZED                       |                                                                                                                                                                                                                     |
| C-UL RECOGNIZED                     |                                                                                                                                                                                                                     |
| MENCOM CORPORATION                  |                                                                                                                                                                                                                     |
| TITLE:                              |                                                                                                                                                                                                                     |
|                                     | А                                                                                                                                                                                                                   |
|                                     |                                                                                                                                                                                                                     |
|                                     |                                                                                                                                                                                                                     |
|                                     |                                                                                                                                                                                                                     |
| $\mathbf{B}$ CHV-32G29 $\mathbf{A}$ |                                                                                                                                                                                                                     |
| SCALE: 1:2 WEIGHT: SHEET 1 OF 1     |                                                                                                                                                                                                                     |
| 2 1                                 |                                                                                                                                                                                                                     |
|                                     | EPOXY COATED DIE CAST ALUMINUM<br>THERMOPLASTIC ELASTOMER<br>POLYAMIDE<br>STAINLESS STEEL<br>APPROVALS<br>UL RECOGNIZED<br>C-UL RECOGNIZED<br>MENCOM CORPORATION<br>TITLE:<br>SIZE DWG. NO.<br>B CHV-32G29 REV<br>A |