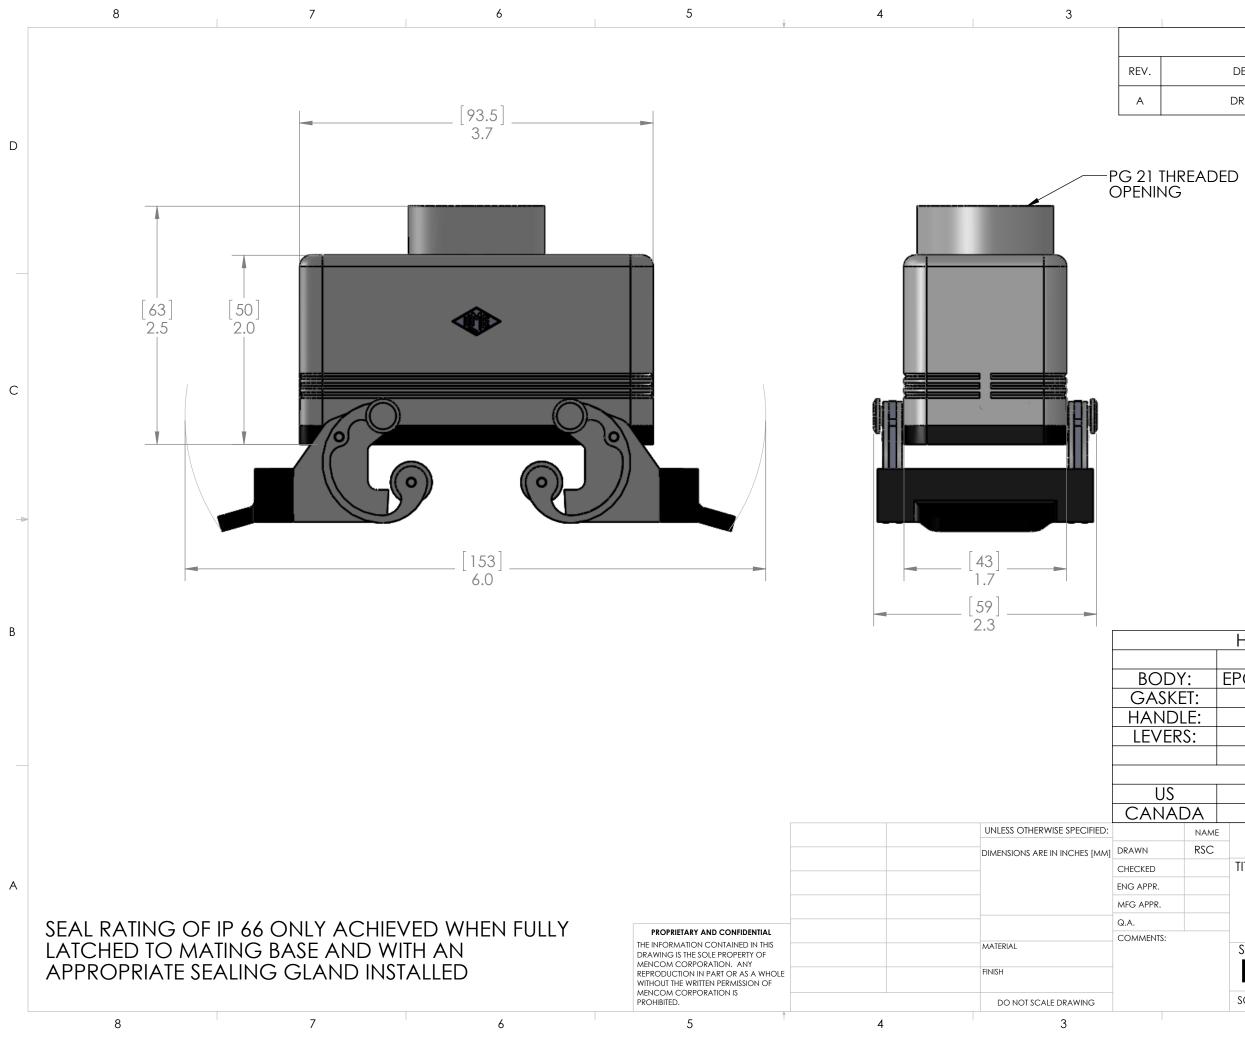

| HOUSING MATERIALS           |                                 |   |  |
|-----------------------------|---------------------------------|---|--|
|                             |                                 |   |  |
| DY:                         | EPOXY COATED DIE CAST ALUMINUM  |   |  |
| SKET:                       | THERMOPLASTIC ELASTOMER         |   |  |
| IDLE:                       | POLYAMIDE                       |   |  |
| ERS:                        | S: STAINLESS STEEL              |   |  |
|                             |                                 |   |  |
|                             | APPROVALS                       | _ |  |
| S UL RECOGNIZED             |                                 |   |  |
| IADA                        | C-UL RECOGNIZED                 |   |  |
| NAME                        | NAME MENCOM CORPORATION         |   |  |
|                             | TITLE:                          |   |  |
|                             |                                 | А |  |
| 16 PL TOP ENT HD W/LEV PG21 |                                 |   |  |
|                             |                                 |   |  |
| 5:                          | SIZE DWG. NO. REV               |   |  |
|                             | B CHV-16G A                     |   |  |
|                             | SCALE: 1:1 WEIGHT: SHEET 1 OF 1 |   |  |
|                             | 2 1                             |   |  |