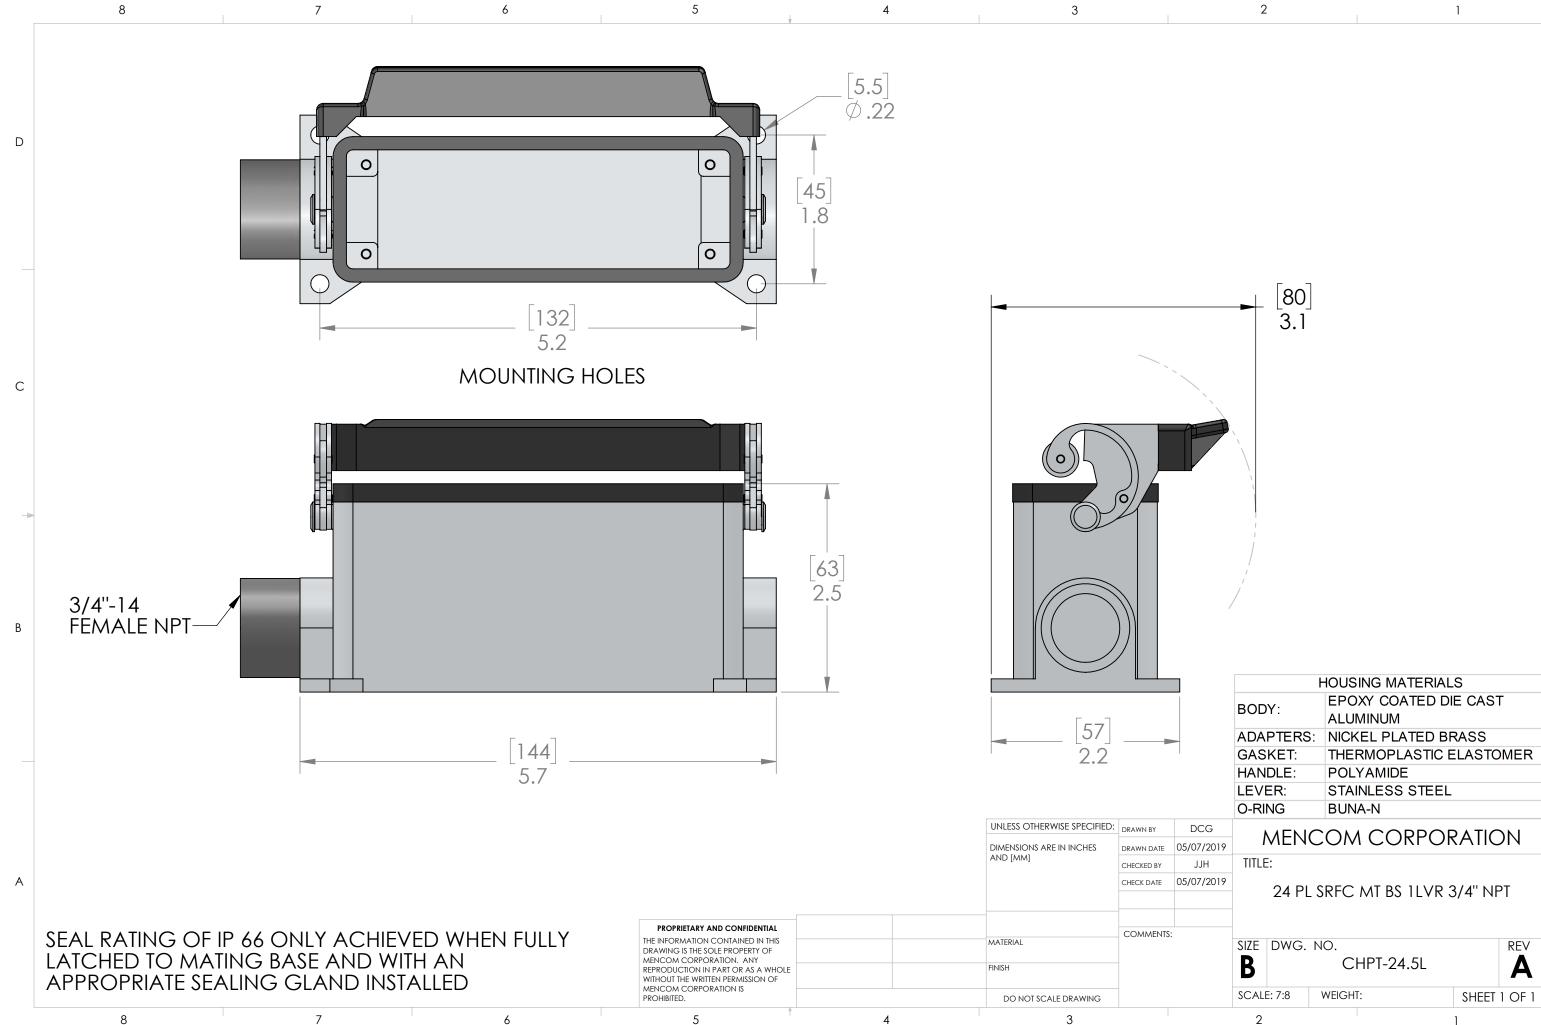

| ,          |                                |                                   |              | В |
|------------|--------------------------------|-----------------------------------|--------------|---|
|            |                                |                                   |              |   |
|            | HOUSING MATERIALS              |                                   |              |   |
|            | BODY:                          | EPOXY COATED DIE CAST<br>ALUMINUM |              |   |
|            | ADAPTERS: NICKEL PLATED BRASS  |                                   | RASS         |   |
|            | GASKET:                        | THERMOPLASTIC ELASTOMER           |              |   |
|            | HANDLE:                        | POLYAMIDE                         |              |   |
|            | LEVER:                         | STAINLESS STEEL                   |              |   |
|            | O-RING                         | BUNA-N                            |              |   |
| DCG        | MENCOM CORPORATION             |                                   |              |   |
| 05/07/2019 |                                |                                   |              |   |
| JJH        | TITLE:                         |                                   |              |   |
| 05/07/2019 | 24 PL SRFC MT BS 1LVR 3/4" NPT |                                   |              | A |
|            |                                |                                   |              |   |
|            | _                              |                                   |              |   |
| S:         | SIZE DWG. N                    |                                   | RFV          |   |
|            | <b>B</b>                       | CHPT-24.5L                        | Å            |   |
|            | SCALE: 7:8                     | WEIGHT:                           | SHEET 1 OF 1 |   |
|            | 2                              |                                   | ]            |   |