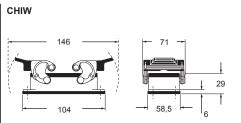

| description                                                                                                                         | part No.                             | entry<br>Pg      | part No                   | entry<br>M   | part No.                 | entry<br>Pg | part No.                               | entry<br>M     |
|-------------------------------------------------------------------------------------------------------------------------------------|--------------------------------------|------------------|---------------------------|--------------|--------------------------|-------------|----------------------------------------|----------------|
| bulkhead mounting housings with levers and gasket<br>surface mounting housing, with levers<br>surface mounting housing, with levers | CHIW 50<br>CHPW 50.21<br>CHPW 50.229 | <br>21<br>29 x 2 | MHPW 50.32<br>MHPW 50.240 | 32<br>40 x 2 |                          |             |                                        |                |
| cover with 4 pegs (for housings with 2 levers) 1)                                                                                   | CHCW 50                              |                  |                           |              |                          |             |                                        |                |
| enclosure with 4 pegs, side entry<br>enclosure with 4 pegs, side entry                                                              |                                      |                  |                           |              | CHOW 50<br>CAOW 50.29    | 21<br>29    | MHOW 50.25<br>MHOW 50.32<br>MAOW 50.32 | 25<br>32<br>32 |
| enclosure with 4 pegs, side entry, high construction<br>enclosure with 4 pegs, top entry, high construction                         |                                      |                  |                           |              | CAOW 50.29<br>CAVW 50.29 | 29<br>29    | MAOW 50.32<br>MAVW 50.32               | 32<br>32       |

### снсw