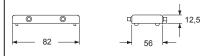

| description                                                                                                                         | part No.                             | entry<br>Pg      | part No                   | entry<br>M   | part No.                 | entry<br>Pg | part No.                               | entry<br>M     |
|-------------------------------------------------------------------------------------------------------------------------------------|--------------------------------------|------------------|---------------------------|--------------|--------------------------|-------------|----------------------------------------|----------------|
| bulkhead mounting housings with levers and gasket<br>surface mounting housing, with levers<br>surface mounting housing, with levers | CHIW 50<br>CHPW 50.21<br>CHPW 50.229 | <br>21<br>29 x 2 | MHPW 50.32<br>MHPW 50.240 | 32<br>40 x 2 |                          |             |                                        |                |
| cover with 4 pegs (for housings with 2 levers) 1)                                                                                   | CHCW 50                              |                  |                           |              |                          |             |                                        |                |
| enclosure with 4 pegs, side entry<br>enclosure with 4 pegs, side entry                                                              |                                      |                  |                           |              | CHOW 50<br>CAOW 50.29    | 21<br>29    | MHOW 50.25<br>MHOW 50.32<br>MAOW 50.32 | 25<br>32<br>32 |
| enclosure with 4 pegs, side entry, high construction<br>enclosure with 4 pegs, top entry, high construction                         |                                      |                  |                           |              | CAOW 50.29<br>CAVW 50.29 | 29<br>29    | MAOW 50.32<br>MAVW 50.32               | 32<br>32       |

## cover with 2 levers (for enclosures with 4 pegs) 2) panel cut-out for bulkhead mounting housings

insulating cable gland or fittings without gasket

605 cable gland <u>IP66</u> IP69 with O-Ring gasket