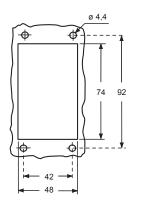

# Enclosures size "66.40"

| inserts                                                                                                                                   |                                                                              | page:                         | housings and cover | hoods and cover |
|-------------------------------------------------------------------------------------------------------------------------------------------|------------------------------------------------------------------------------|-------------------------------|--------------------|-----------------|
| CD<br>CDD<br>CDA<br>CSAH<br>CDC                                                                                                           | 50 poles + ⊕<br>76 poles + ⊕<br>32 poles + ⊕<br>32 poles + ⊕<br>32 poles + ⊕ | 71<br>80<br>102<br>103<br>106 |                    |                 |
| insert dimensions:<br>2 x (66 x 16) mm                                                                                                    |                                                                              |                               |                    |                 |
| CHCW 50 and CHCW 50 G covers<br>cannot be used together with coding pins.<br>If this application is required, please contact<br>ILME SpA. |                                                                              |                               |                    |                 |

| description                                                                                                                         | part No.                             | entry<br>Pg      | part No                   | entry<br>M   | part No.                 | entry<br>Pg | part No.                               | entry<br>M     |
|-------------------------------------------------------------------------------------------------------------------------------------|--------------------------------------|------------------|---------------------------|--------------|--------------------------|-------------|----------------------------------------|----------------|
| bulkhead mounting housings with levers and gasket<br>surface mounting housing, with levers<br>surface mounting housing, with levers | CHIW 50<br>CHPW 50.21<br>CHPW 50.229 | <br>21<br>29 x 2 | MHPW 50.32<br>MHPW 50.240 | 32<br>40 x 2 |                          |             |                                        |                |
| cover with 4 pegs (for housings with 2 levers) 1)                                                                                   | CHCW 50                              |                  |                           |              |                          |             |                                        |                |
| enclosure with 4 pegs, side entry<br>enclosure with 4 pegs, side entry                                                              |                                      |                  |                           |              | CHOW 50<br>CAOW 50.29    | 21<br>29    | MHOW 50.25<br>MHOW 50.32<br>MAOW 50.32 | 25<br>32<br>32 |
| enclosure with 4 pegs, side entry, high construction<br>enclosure with 4 pegs, top entry, high construction                         |                                      |                  |                           |              | CAOW 50.29<br>CAVW 50.29 | 29<br>29    | MAOW 50.32<br>MAVW 50.32               | 32<br>32       |