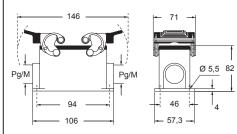

| description                                                                                                                         | part No.                             | entry<br>Pg      | part No                   | entry<br>M   | part No.                 | entry<br>Pg | part No.                               | entry<br>M     |
|-------------------------------------------------------------------------------------------------------------------------------------|--------------------------------------|------------------|---------------------------|--------------|--------------------------|-------------|----------------------------------------|----------------|
| bulkhead mounting housings with levers and gasket<br>surface mounting housing, with levers<br>surface mounting housing, with levers | CHIW 50<br>CHPW 50.21<br>CHPW 50.229 | <br>21<br>29 x 2 | MHPW 50.32<br>MHPW 50.240 | 32<br>40 x 2 |                          |             |                                        |                |
| cover with 4 pegs (for housings with 2 levers) 1)                                                                                   | CHCW 50                              |                  |                           |              |                          |             |                                        |                |
| enclosure with 4 pegs, side entry<br>enclosure with 4 pegs, side entry                                                              |                                      |                  |                           |              | CHOW 50<br>CAOW 50.29    | 21<br>29    | MHOW 50.25<br>MHOW 50.32<br>MAOW 50.32 | 25<br>32<br>32 |
| enclosure with 4 pegs, side entry, high construction<br>enclosure with 4 pegs, top entry, high construction                         |                                      |                  |                           |              | CAOW 50.29<br>CAVW 50.29 | 29<br>29    | MAOW 50.32<br>MAVW 50.32               | 32<br>32       |

#### CHPW and MHPW