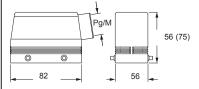

|                  |                           |              | CHOW 50<br>CAOW 50.29    | 21<br>29    | MHOW 50.25<br>MHOW 50.32<br>MAOW 50.32 | 25<br>32<br>32 |
| enclosure with 4 pegs, side entry, high construction<br>enclosure with 4 pegs, top entry, high construction                         |                                      |                  |                           |              | CAOW 50.29<br>CAVW 50.29 | 29<br>29    | MAOW 50.32<br>MAVW 50.32               | 32<br>32       |

## cover with 2 levers (for enclosures with 4 pegs) 2) panel cut-out for bulkhead mounting housings















insulating cable gland or fittings without gasket

605 cable gland <u>IP66</u> IP69 with O-Ring gasket



#### CHPW and MHPW



### снсw



### CHOW (CAOW) and MHOW (MAOW)

CHCW 50 G



#### CAVW and MAVW





снсw д