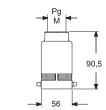

|              | CHOW 50<br>CAOW 50.29    | 21<br>29    | MHOW 50.25<br>MHOW 50.32<br>MAOW 50.32 | 25<br>32<br>32 |
| enclosure with 4 pegs, side entry, high construction<br>enclosure with 4 pegs, top entry, high construction                         |                                      |                  |                           |              | CAOW 50.29<br>CAVW 50.29 | 29<br>29    | MAOW 50.32<br>MAVW 50.32               | 32<br>32       |

## cover with 2 levers (for enclosures with 4 pegs) 2) panel cut-out for bulkhead mounting housings















insulating cable gland or fittings without gasket

605 cable gland <u>IP66</u> IP69 with O-Ring gasket



#### CHPW and MHPW



### снсw



### CHOW (CAOW) and MHOW (MAOW)

CHCW 50 G



#### CAVW and MAVW





снсw д