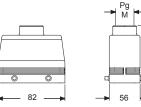

|              | CHOW 50<br>CAOW 50.29    | 21<br>29    | MHOW 50.25<br>MHOW 50.32<br>MAOW 50.32 | 25<br>32<br>32 |
| enclosure with 4 pegs, side entry, high construction<br>enclosure with 4 pegs, top entry, high construction                         |                                      |                  |                           |              | CAOW 50.29<br>CAVW 50.29 | 29<br>29    | MAOW 50.32<br>MAVW 50.32               | 32<br>32       |

## cover with 2 levers (for enclosures with 4 pegs) 2) panel cut-out for bulkhead mounting housings















insulating cable gland or fittings without gasket

605 cable gland <u>IP66</u> IP69 with O-Ring gasket



#### CHPW and MHPW



### снсw



### CHOW (CAOW) and MHOW (MAOW)

CHCW 50 G



#### CAVW and MAVW





снсw д