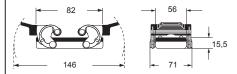

|              | CHOW 50<br>CAOW 50.29    | 21<br>29    | MHOW 50.25<br>MHOW 50.32<br>MAOW 50.32 | 25<br>32<br>32 |
| enclosure with 4 pegs, side entry, high construction<br>enclosure with 4 pegs, top entry, high construction                         |                                      |                  |                           |              | CAOW 50.29<br>CAVW 50.29 | 29<br>29    | MAOW 50.32<br>MAVW 50.32               | 32<br>32       |

## cover with 2 levers (for enclosures with 4 pegs) 2) panel cut-out for bulkhead mounting housings















insulating cable gland or fittings without gasket

605 cable gland <u>IP66</u> IP69 with O-Ring gasket



#### CHPW and MHPW



### снсw



### CHOW (CAOW) and MHOW (MAOW)

CHCW 50 G



#### CAVW and MAVW





снсw д