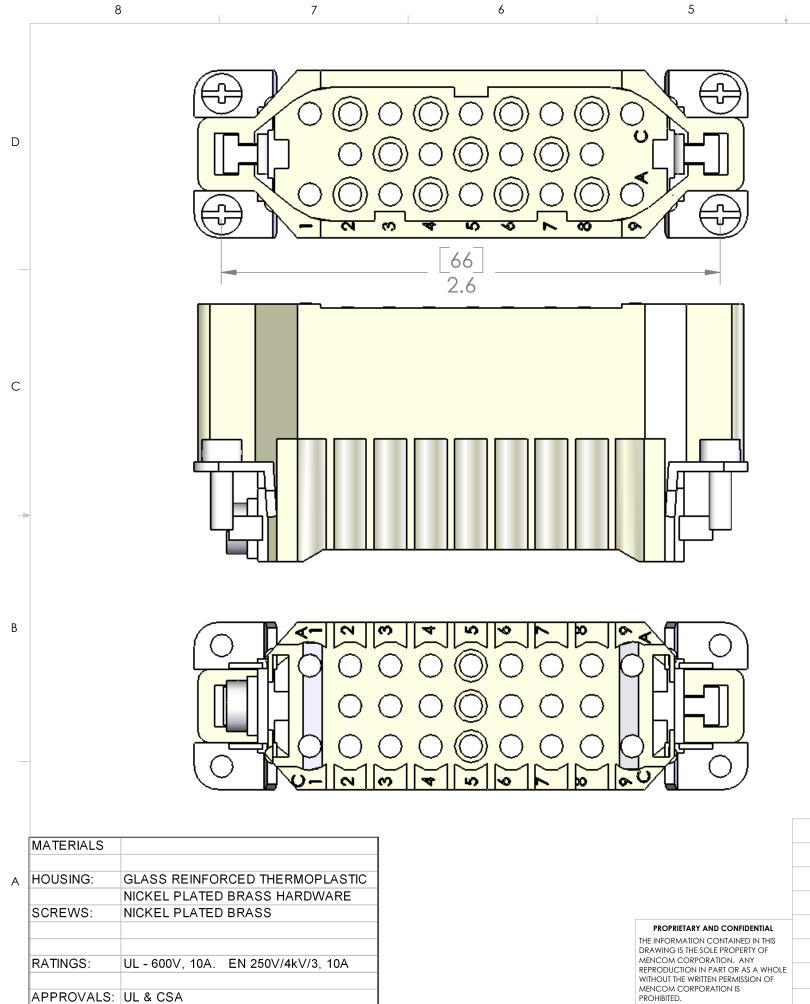

7

8



3

REV.

А

4

|   | 6 5                                                                                              | 4 | 3                                    |           |      | 2                  |         | 1    |           |
|---|--------------------------------------------------------------------------------------------------|---|--------------------------------------|-----------|------|--------------------|---------|------|-----------|
|   | PROHIBITED.                                                                                      |   | DO NOT SCALE DRAWING                 |           |      | SCALE: 2:1         | WEIGHT: | SHE  | et 1 of 1 |
|   | REPRODUCTION IN PART OR AS A WHOLE<br>WITHOUT THE WRITTEN PERMISSION OF<br>MENCOM CORPORATION IS |   | FINISH