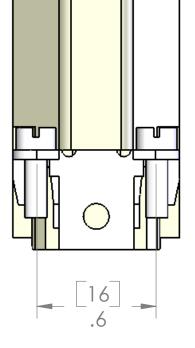

7

8



3

REV.

А

4

|   | 6 5                                                                                              | 4 | 3                                    |           |      | 2                  |         | 1    |           |
|---|--------------------------------------------------------------------------------------------------|---|--------------------------------------|-----------|------|--------------------|---------|------|-----------|
|   | PROHIBITED.                                                                                      |   | DO NOT SCALE DRAWING                 |           |      | SCALE: 2:1         | WEIGHT: | SHE  | et 1 of 1 |
|   | REPRODUCTION IN PART OR AS A WHOLE<br>WITHOUT THE WRITTEN PERMISSION OF<br>MENCOM CORPORATION IS |   | FINISH