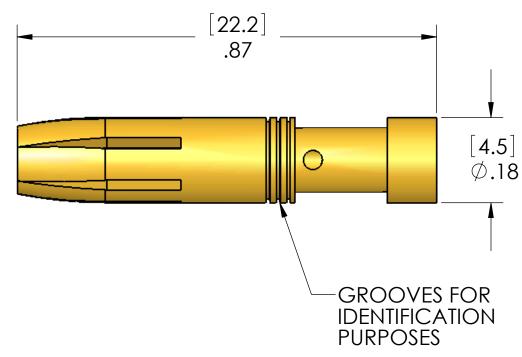

REVISIONS APPROVED REV. DESCRIPTION DATE REDRAWN IN SW 7/26/2006 Α

SUGGESTED WIRE STRIP: 0.30 [7.5]

SUGGESTED CRIMP TOOL: CCPZ-MIL w/ CCTP-16 LOCATOR

SUGGESTED REMOVAL TOOL: CQES

| PART     | WIRE | WIRE HOLE    | SQ MM | #OF            |
|----------|------|--------------|-------|----------------|
| NUMBER   | AWG  | DAM          |       | <b>GROOVES</b> |
|          |      |              |       |                |
| CCFD-0.5 | 20   | 0.043 [1.1]  | 0.5   | 0              |
| CCFD-1.0 | 18   | 0.057 [1.45] | 1.0   | 1              |
| CCFD-1.5 | 16   | 0.071 [1.8]  | 1.5   | 2              |
| CCFD-25  | 14   | 0.087 [2.2]  | 25    | 3              |

12

0.112 [2.85]

4.0

0

| MATERIALS |                          |
|-----------|--------------------------|
|           |                          |
| BODY:     | COLD PLATED COPPER ALLOY |