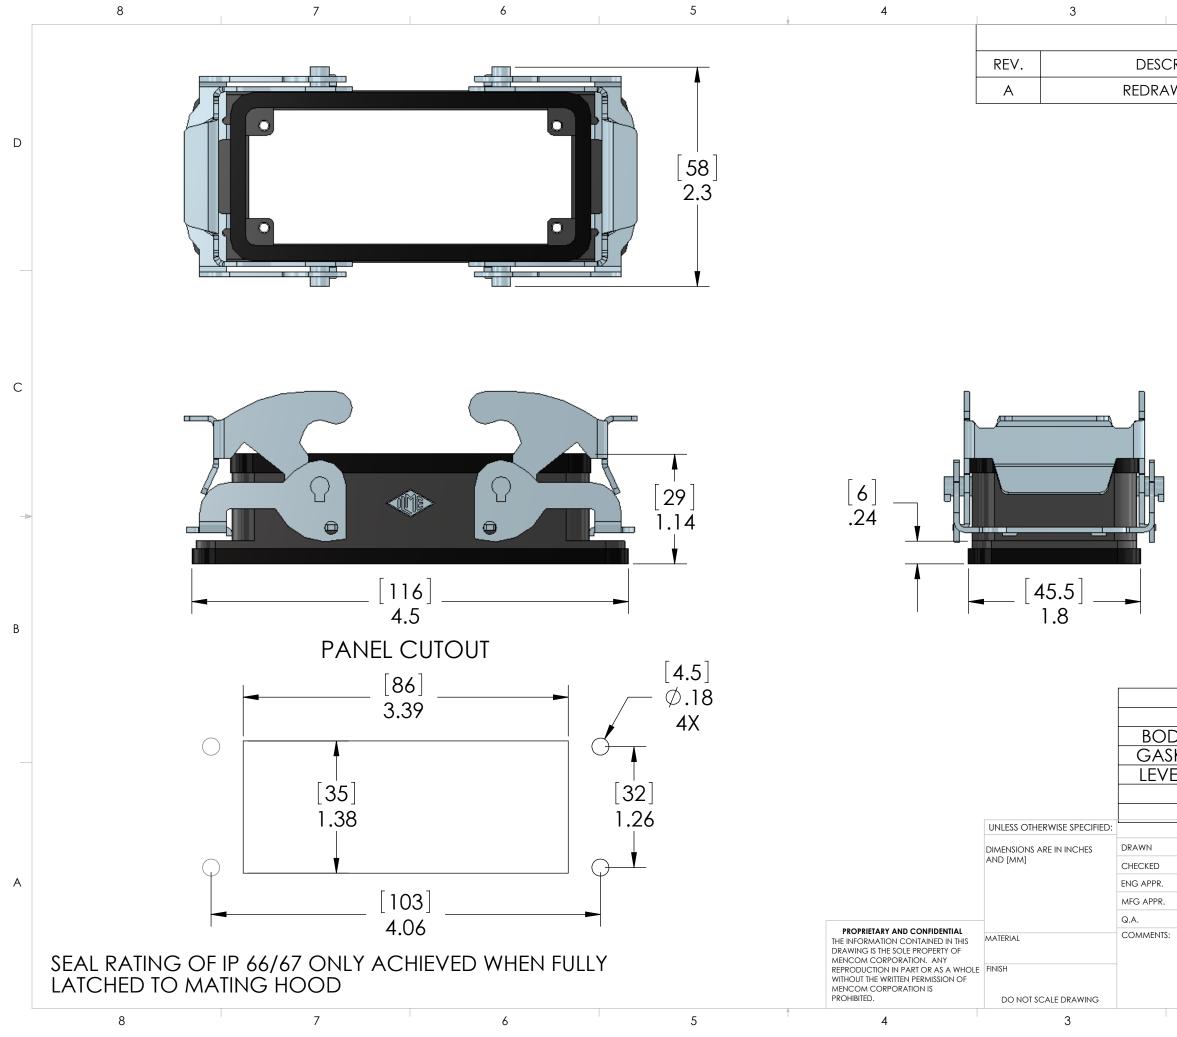

|                               | 2               |                | 1           |          |
|-------------------------------|-----------------|----------------|-------------|----------|
| REVISIONS                     |                 |                |             |          |
| CRIPTION                      | 1               | DATE           | APPROV      | ED       |
| awn in sw                     |                 | 2/24/2012      | DCT         |          |
|                               |                 |                |             |          |
|                               |                 |                |             | D        |
|                               |                 |                |             |          |
|                               |                 |                |             |          |
|                               |                 |                |             |          |
|                               |                 |                |             |          |
|                               |                 |                |             |          |
|                               |                 |                |             |          |
|                               |                 |                |             |          |
|                               |                 |                |             |          |
|                               |                 |                |             | С        |
|                               |                 |                |             |          |
|                               |                 |                |             |          |
| 1                             |                 |                |             |          |
|                               |                 |                |             |          |
|                               |                 |                |             | -        |
|                               |                 |                |             |          |
|                               |                 |                |             |          |
|                               |                 |                |             |          |
|                               |                 |                |             | В        |
|                               |                 |                |             |          |
|                               | HOUSING         | MATERIALS      |             |          |
|                               |                 |                |             |          |
| SKET: THERMOPLASTIC ELASTOMER |                 |                |             |          |
| <u>.SKET:</u><br>/ERS:        |                 | STAINLESS STE  |             |          |
|                               |                 |                |             |          |
| NAME                          |                 |                |             |          |
|                               |                 |                |             | 1        |
| TITLE:                        |                 |                |             |          |
| 2                             | V-TYPE BU       | LKHEAD ENCLOSU | RE W/ LEVER | S        |
| TS:                           | 0.75            |                | 1           |          |
|                               | size dwg.       | NO.<br>C7I-16  |             | REV<br>A |
|                               | SCALE: 1:1 WEIG |                | SHEET 1 G   |          |
|                               | 2               | пı.            | 1           |          |
|                               | -               |                |             |          |