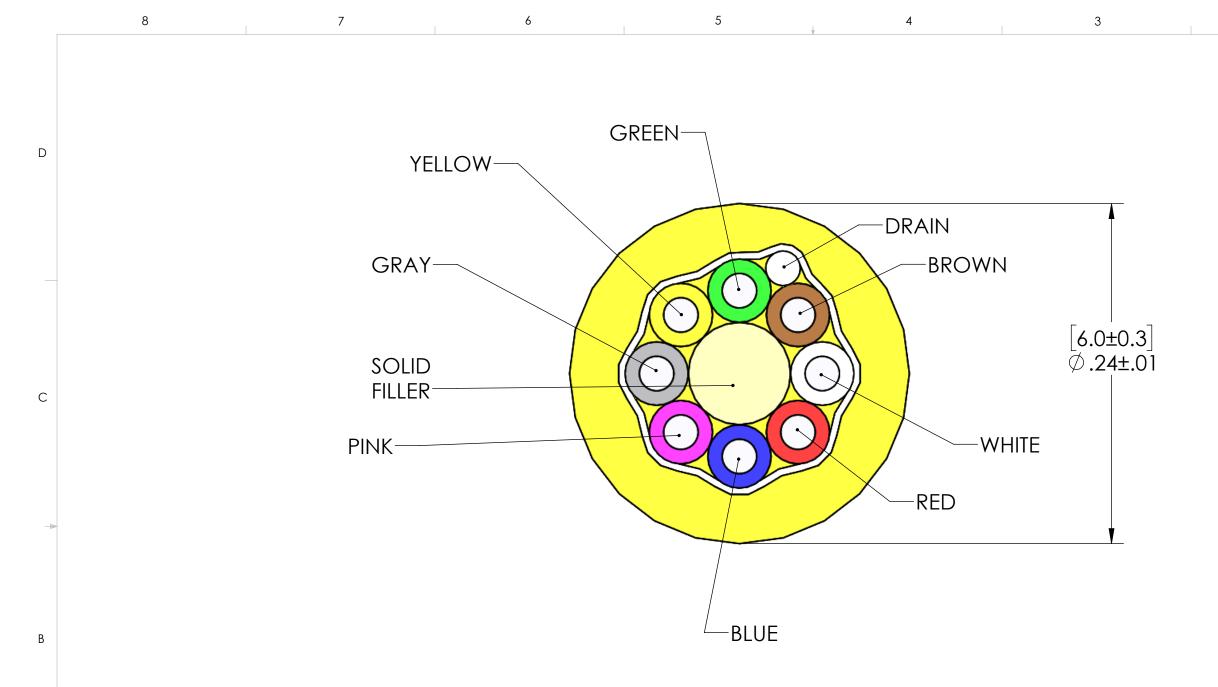

| SPECIFICATIONS:          |                                                                                    |  |  |  |
|--------------------------|------------------------------------------------------------------------------------|--|--|--|
| UL STYLE:                | AWM 21209 or 20233                                                                 |  |  |  |
| CSA STYLE:               | I / II AB                                                                          |  |  |  |
| CABLE JACKET MATERIAL:   | Yellow Polyurethane<br>24AWG - 19x36 TC<br>Foil Mylar, foil side toward conductors |  |  |  |
| COND. STRANDING:         |                                                                                    |  |  |  |
| SEPARATOR:               |                                                                                    |  |  |  |
| DRAIN WIRE:              | 24AWG - 7x32 TC                                                                    |  |  |  |
|                          |                                                                                    |  |  |  |
| ELECTRICAL REQUIREMENTS: |                                                                                    |  |  |  |
| VOLTAGE                  | 300V                                                                               |  |  |  |
| MECHANICAL REQUIREMENTS  | :                                                                                  |  |  |  |
| TEMPERATURE              | 80°C                                                                               |  |  |  |
| 8                        | 7                                                                                  |  |  |  |