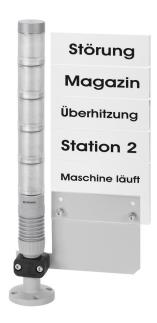

## Indication board complete RM

Part No.: 960.630.09

| MECHANICAL DATA       |                   |
|-----------------------|-------------------|
| Width                 | 207 mm            |
| Height                | 375 mm            |
| Materials             | Aluminium<br>PMMA |
| Housing colour        | White             |
| Weight with packaging | 450 g             |
| Product weight        | 335 g             |

## Indication board complete RM