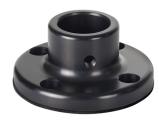

## KombiSIGN 50 / Accessories Base for tube D25mm, metal BK

ļ

Part No.: 975.840.91

| MECHANICAL DATA       |           |  |
|-----------------------|-----------|--|
| Height                | 31 mm     |  |
| Diameter              | 70 mm     |  |
| Materials             | Aluminium |  |
| Housing colour        | Black     |  |
| Weight with packaging | 109 g     |  |
| Product weight        | 109 g     |  |