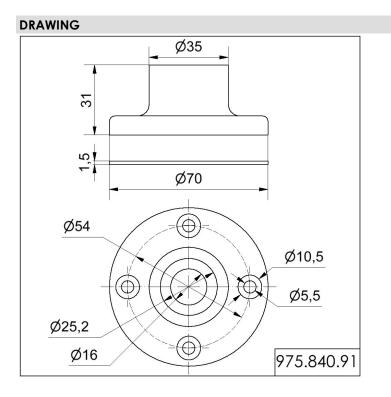

## KombiSIGN 50 / Accessories Base for tube D25mm, metal BK

ļ

Part No.: 975.840.91

| MECHANICAL DATA       |           |  |
|-----------------------|-----------|--|
| Height                | 31 mm     |  |
| Diameter              | 70 mm     |  |
| Materials             | Aluminium |  |
| Housing colour        | Black     |  |
| Weight with packaging | 109 g     |  |
| Product weight        | 109 g     |  |