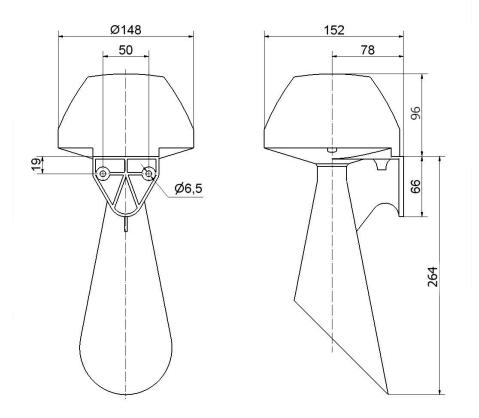

## MECHANICAL DATA

| MECHANICAL DATA              |                    |
|------------------------------|--------------------|
| Length                       | 152 mm             |
| Height                       | 360 mm             |
| Diameter                     | 148 mm             |
| Materials                    | PC/ABS             |
| Housing colour               | Grey               |
| Protection category          | IP55               |
| Connection                   | Screw terminals    |
| cross-sectional area maximum | 2,50mm² / 14AWG    |
| Cable entry                  | Through hole       |
| Cable entry maximum          | d = 10 mm          |
| Type of fixing               | Wall mounting      |
| Working temperature minimum  | -20°C              |
| Working temperature maximum  | +60°C              |
| Weight with packaging        | 1040 g             |
| Product weight               | 908 g              |
| ELECTRICAL DATA              |                    |
| Operating voltage            | 24V                |
| Operating voltage type       | AC                 |
| Operating voltage frequency  | 50Hz               |
| Operating voltage tolerance  | +/- 10%            |
| Rated operational voltage    | 24 VAC             |
| Rated operational current    | 500 mA             |
| Rated inrush current         | <10A               |
| Protection class             | Protection class 2 |
| Pollution degree             | 3                  |
| ACUSTICAL DATA               |                    |
|                              |                    |

## DRAWING

For additional installation and mounting information, refer to the appropriate user guide at www.werma.com. This printed copy is for information only and is subject to alteration.