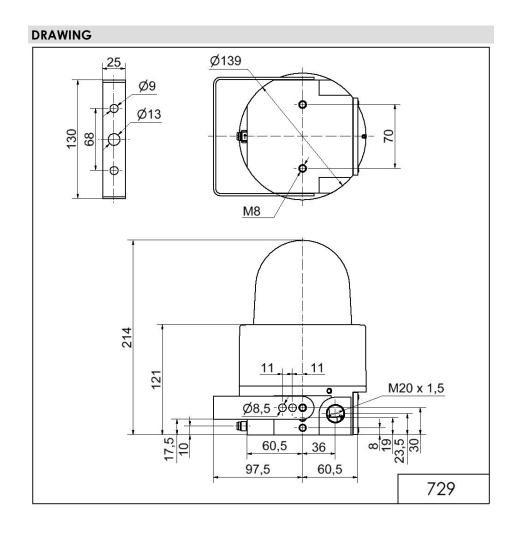

## Ex LED Perm. Beacon WM 24VDC RD

Part No.: 729.100.55

| MECHANICAL DATA              |                             |
|------------------------------|-----------------------------|
| Length                       | 142 mm                      |
| Height                       | 214 mm                      |
| Diameter                     | 139 mm                      |
| Materials                    | Aluminium<br>Glass          |
| Dome colour                  | Red                         |
| Housing colour               | Black                       |
| Protection category          | IP66                        |
| Connection                   | Spring-type terminal        |
| cross-sectional area maximum | 2,50mm² / 14AWG             |
| Cable entry                  | Screwed cable gland         |
| Cable entry minimum          | d = 7 mm                    |
| Cable entry maximum          | d = 13 mm                   |
| Tension relief               | Cable gland (EN62444)       |
| Type of fixing               | Base mounting Wall mounting |
| Working temperature minimum  | -40°C                       |
| Working temperature maximum  | +50°C                       |
| Weight with packaging        | 3500 g                      |
| Product weight               | 3280 g                      |