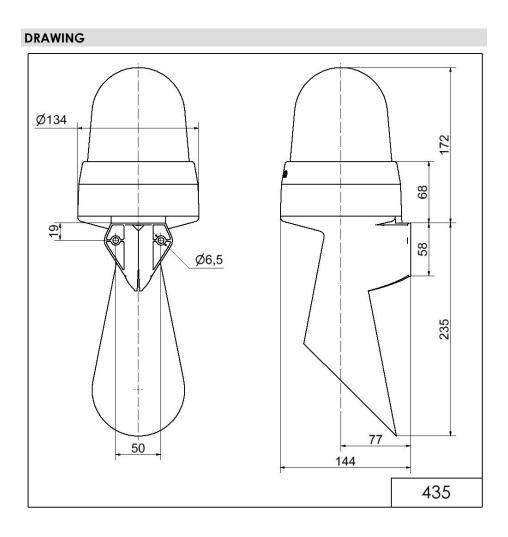

## Midi / LED/Flash/EVS/Horn 435 LED Horn WM Contin. tone 24VAC/DC RD

i

Part No.: 435.100.75

| MECHANICAL DATA              |                           |
|------------------------------|---------------------------|
| Length                       | 144 mm                    |
| Width                        | 134 mm                    |
| Height                       | 407 mm                    |
| Diameter                     | 134 mm                    |
| Materials                    | PC<br>PC/ABS              |
| Dome colour                  | Red                       |
| Housing colour               | Grey                      |
| Protection category          | IP65                      |
| Connection                   | Screw terminals           |
| cross-sectional area maximum | 1,50mm² / 16AWG           |
| Cable entry                  | Membrane grommet          |
| Cable entry minimum          | d = 1 mm                  |
| Cable entry maximum          | d = 13 mm                 |
| Tension relief               | Present (conforms to VDE) |
| Type of fixing               | Wall mounting             |
| Working temperature minimum  | -30°C                     |
| Working temperature maximum  | +50°C                     |
| Weight with packaging        | 742 g                     |
| Product weight               | 625 g                     |
| ELECTRICAL DATA              |                           |
| Operating voltage            | 24V                       |
| Operating voltage type       | AC/DC                     |
| Operating voltage frequency  | 50Hz                      |
| Operating voltage tolerance  | +/- 10%                   |
| Rated operational voltage    | 24 VDC                    |
| Rated operational current    | 275 mA                    |
| Rated inrush current         | 650 mA                    |
| Protection class             | Protection class 2        |
| Pollution degree             | 3                         |
| OPTICAL DATA                 |                           |
| Light source                 | LED                       |
| Light colour                 | Red                       |
| Optical signal image         | EVS<br>Flash<br>Permanent |
| Service life optical         | 50,000 h maximum          |