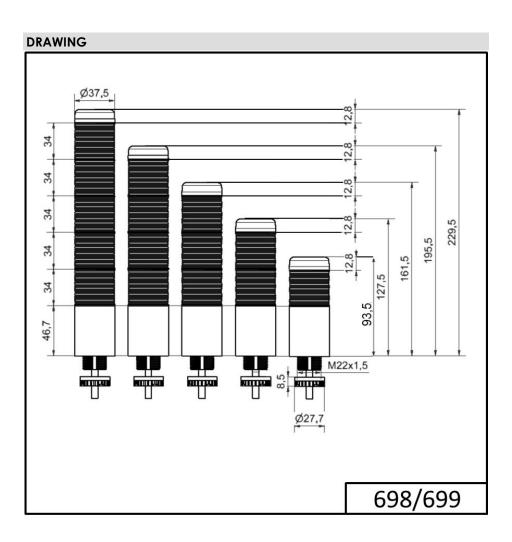

## Completely pre-assembled Signal Towers / KOMPAKT 37 K37cl sr plug EM 24VAC/DC GN/YE/RD

i

| Part No.:                   | 698.410.75 |                                |
|-----------------------------|------------|--------------------------------|
| Series:                     | Kompakt 37 |                                |
| MECHAN                      | ICAL DATA  |                                |
| Height                      |            | 175 mm                         |
| Diameter                    |            | 38 mm                          |
| Materials                   |            | PC                             |
| Dome colour                 |            | Clear                          |
| Housing colour              |            | Silver                         |
| Protection category         |            | IP65                           |
| Connection                  |            | M12 plug 5-pole                |
| Cable entry                 |            | Membrane grommet               |
| Cable entry minimum         |            | d = 1 mm                       |
| Cable entry maximum         |            | d = 9 mm                       |
| Tension relief              |            | Pull-out protection            |
| Type of fixing              |            | Built-in mounting              |
| Working temperature minimum |            | -20°C                          |
| Working temperature maximum |            | +50°C                          |
| Weight with packaging       |            | 131 g                          |
| Product weight              |            | 87 g                           |
| ELECTRIC                    | AL DATA    |                                |
| Operating voltage           |            | 24V                            |
| Operating voltage type      |            | AC/DC                          |
| Operating voltage frequency |            | 50Hz                           |
| Operating voltage tolerance |            | +/- 10%                        |
| Rated operational voltage   |            | 24 VDC                         |
| Rated operational current   |            | 100 mA                         |
| Rated inrush current        |            | 500 mA                         |
| Protection class            |            | Protection class 2             |
| Pollution degree            |            | 3<br>In the connection area: 2 |
| OPTICAL                     | DATA       |                                |
| Light source                |            | LED                            |
| Light colour                |            | Green<br>Red<br>Yellow         |
| Optical signal image        |            | Permanent                      |
| Service life optical        |            | 50,000 h maximum               |
| APPROVA                     |            |                                |
| Conforms with CE            |            | Yes                            |
| WEEE                        |            | Yes                            |
| · <b>-</b>                  |            |                                |