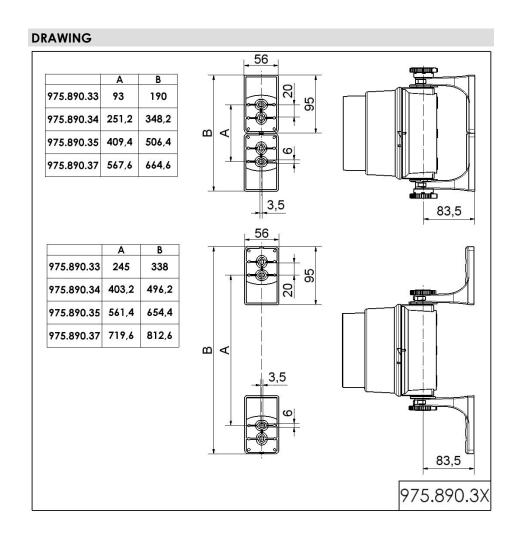

## Fixing bow 4 tier w.accessories GY

Part No.: 975.890.37

| MECHANICAL DATA       |        |  |
|-----------------------|--------|--|
| Height                | 48 mm  |  |
| Diameter              | 35 mm  |  |
| Materials             | PC/ABS |  |
| Housing colour        | Grey   |  |
| Protection category   | IP65   |  |
| Weight with packaging | 216 g  |  |
| Product weight        | 211 g  |  |

## Fixing bow 4 tier w.accessories GY

For additional installation and mounting information, refer to the appropriate user guide at www.werma.com. This printed copy is for information only and is subject to alteration.