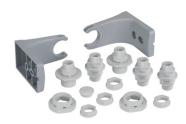

## Fixing bow 4 tier w.accessories GY

Part No.: 975.890.37

| MECHANICAL DATA       |        |  |
|-----------------------|--------|--|
| Height                | 48 mm  |  |
| Diameter              | 35 mm  |  |
| Materials             | PC/ABS |  |
| Housing colour        | Grey   |  |
| Protection category   | IP65   |  |
| Weight with packaging | 216 g  |  |
| Product weight        | 211 g  |  |

## Fixing bow 4 tier w.accessories GY

For additional installation and mounting information, refer to the appropriate user guide at www.werma.com. This printed copy is for information only and is subject to alteration.