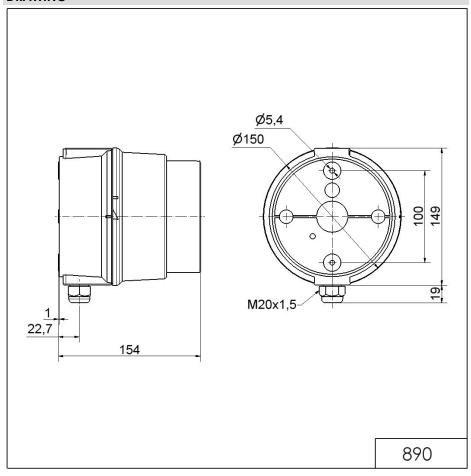

## **DRAWING**

For additional installation and mounting information, refer to the appropriate user guide at www.werma.com. This printed copy is for information only and is subject to alteration.

## LED Perm. Beacon BWM 12-24VDC RD

Part No.: 890.120.55

| MECHANICAL DATA              |                             |
|------------------------------|-----------------------------|
| Length                       | 154 mm                      |
| Height                       | 168 mm                      |
| Diameter                     | 150 mm                      |
| Materials                    | PC<br>PC/ABS                |
| Dome colour                  | Clear                       |
| Housing colour               | Grey                        |
| Protection category          | IP65                        |
| Connection                   | Spring-type terminal        |
| cross-sectional area minimum | 0,50mm <sup>2</sup> / 20AWG |
| cross-sectional area maximum | 1,50mm <sup>2</sup> / 16AWG |
| Cable entry                  | Screwed cable gland         |
| Cable entry minimum          | d = 5 mm<br>d = 6 mm        |
| Cable entry maximum          | d = 12 mm<br>d = 7 mm       |
| Tension relief               | Present (conforms to VDE)   |
| Type of fixing               | Base mounting Wall mounting |
| Working temperature minimum  | -30°C                       |
| Working temperature maximum  | +50°C                       |
| Weight with packaging        | 546 g                       |
| Product weight               | 477 g                       |