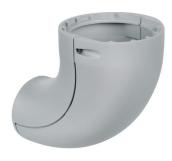

## LED Traffic Light / Siren Combination 494 / Accessories Lower fixing bow GY

i

Part No.: 975.894.01

| MECHANICAL DATA       |        |  |
|-----------------------|--------|--|
| Height                | 349 mm |  |
| Diameter              | 85 mm  |  |
| Materials             | PC/ABS |  |
| Housing colour        | Grey   |  |
| Weight with packaging | 145 g  |  |
| Product weight        | 145 g  |  |