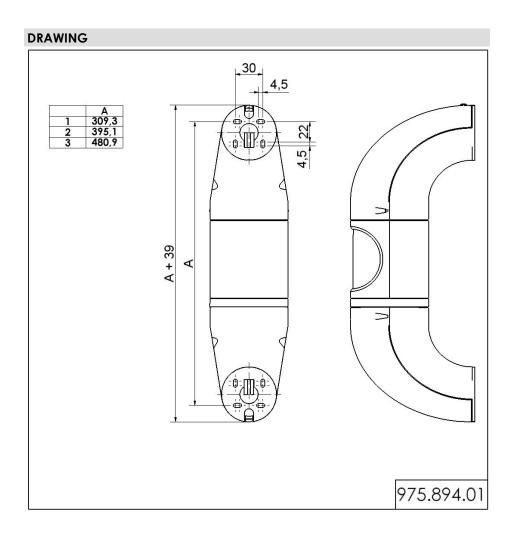

## LED Traffic Light / Siren Combination 494 / Accessories Lower fixing bow GY

i

Part No.: 975.894.01

| MECHANICAL DATA       |        |  |
|-----------------------|--------|--|
| Height                | 349 mm |  |
| Diameter              | 85 mm  |  |
| Materials             | PC/ABS |  |
| Housing colour        | Grey   |  |
| Weight with packaging | 145 g  |  |
| Product weight        | 145 g  |  |