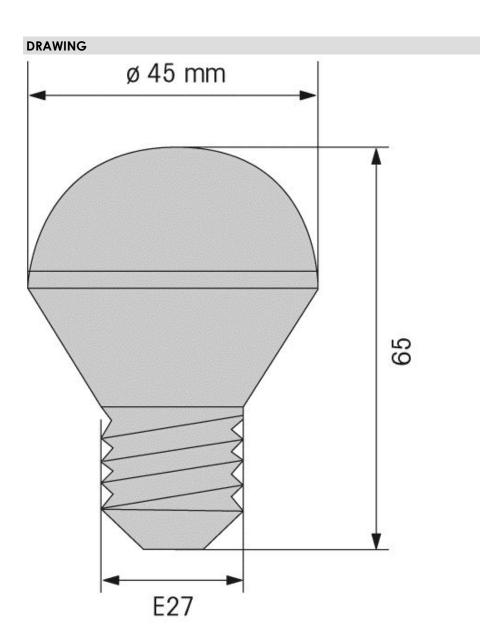

## Permanent Light 895 / LED Bulb LED Bulb E27 230VAC YE

ļ

| Part No.: 956.320.68        | CE                |
|-----------------------------|-------------------|
|                             |                   |
| MECHANICAL DATA             |                   |
| Height                      | 65 mm             |
| Diameter                    | 45 mm             |
| Housing colour              | Silver            |
| Weight with packaging       | 36 g              |
| Product weight              | 28 g              |
| ELECTRICAL DATA             |                   |
| Operating voltage           | 230V              |
| Operating voltage type      | AC                |
| Operating voltage frequency | 50Hz              |
| Operating voltage tolerance | +/- 10%           |
| Rated operational voltage   | 230 VAC           |
| Rated operational current   | 20 mA             |
| Rated inrush current        | 500 mA            |
| OPTICAL DATA                |                   |
| Light source                | LED               |
| Light colour                | Yellow            |
| Service life optical        | 100,000 h maximum |
| Lamp fitting/socket         | E27               |
| APPROVAL DATA               |                   |
| Conforms with CE            | Yes               |
| WEEE                        | No                |
| Conforms with RED directive | No                |
| Conform with ATEX-directive | No                |
| Conforms with CCC           | No                |
| Conforms with FCC           | No                |
| Conforms with IC            | No                |
| EAC certificate available   | No                |
| Conforms with AS-I          | No                |
| ICAO Certification          | No                |
| Conforms with GL            | No                |
| Conforms with RoHS CN       | No                |