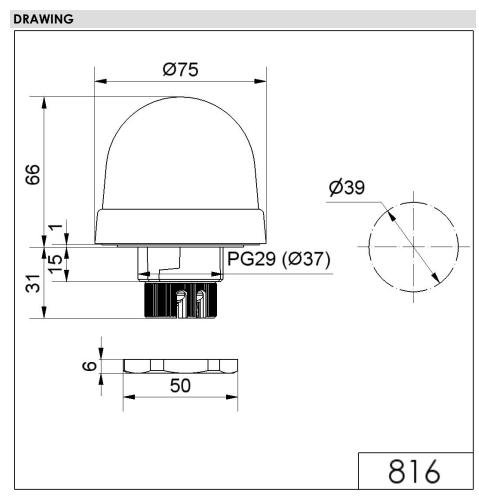

## Mini installation beacon / LED Beacon 816

Mini installation beacon / LED Beacon 816

## LED Blinking Beacon EM 24VAC/DC RD

| MECHANICAL DATA              |                           |
|------------------------------|---------------------------|
| Height                       | 97 mm                     |
| Diameter                     | 75 mm                     |
| Materials                    | PC<br>PC/ABS              |
| Dome colour                  | Red                       |
| Protection category          | IP65                      |
| Connection                   | Screw terminals           |
| cross-sectional area maximum | 1,50mm² / 16AWG           |
| Cable entry                  | Through hole              |
| Cable entry maximum          | d = 9 mm                  |
| Tension relief               | Present (conforms to VDE) |
| Type of fixing               | Built-in mounting         |
| Working temperature minimum  | -20°C                     |
| Working temperature maximum  | +50°C                     |
| Weight with packaging        | 123 g                     |
| Product weight               | 97 g                      |