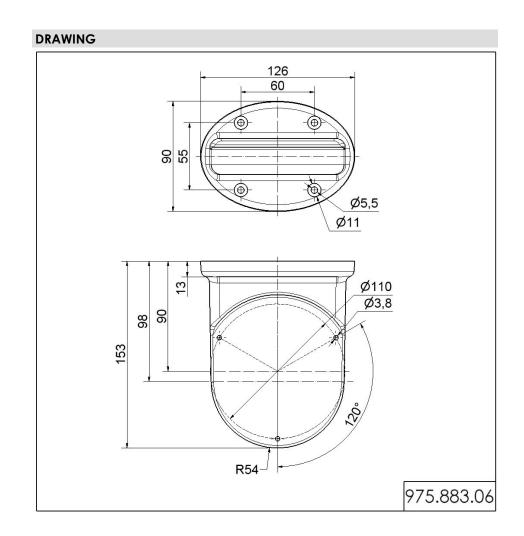

## LED-Permanent Light 280 / Accessories Bracket BK

ļ

Part No.: 975.883.06

| MECHANICAL DATA             |        |
|-----------------------------|--------|
| Length                      | 153 mm |
| Width                       | 126 mm |
| Height                      | 90 mm  |
| Materials                   | PC/ABS |
| Housing colour              | Black  |
| Weight with packaging       | 146 g  |
| Product weight              | 146 g  |
| APPROVAL DATA               |        |
| WEEE                        | No     |
| Conforms with RED directive | No     |
| Conform with ATEX-directive | No     |
| Conforms with CCC           | No     |
| Conforms with UL            | No     |
| Conforms with FCC           | No     |
| Conforms with IC            | No     |
| EAC certificate available   | No     |
| Conforms with AS-I          | No     |
| ICAO Certification          | No     |
| Conforms with GL            | No     |
| Conforms with RoHS CN       | No     |