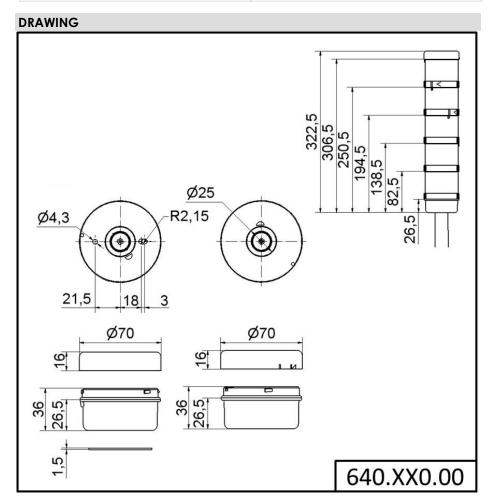

## Terminal element BWM 12-230VAC/DC BK

| MECHANICAL DATA              |                                |
|------------------------------|--------------------------------|
| Height                       | 36 mm                          |
| Diameter                     | 70 mm                          |
| Materials                    | PA-GF<br>PC                    |
| Housing colour               | Black                          |
| Protection category          | IP65                           |
| Connection                   | Spring-type terminal           |
| cross-sectional area minimum | 0,25mm <sup>2</sup> / 24AWG    |
| cross-sectional area maximum | 1,50mm <sup>2</sup> / 16AWG    |
| Cable entry                  | Through hole                   |
| Cable entry maximum          | d = 11 mm                      |
| Type of fixing               | Base mounting<br>Wall mounting |
| Working temperature minimum  | -20°C                          |
| Working temperature maximum  | +50°C                          |
| Weight with packaging        | 94 g                           |
| Product weight               | 82 g                           |