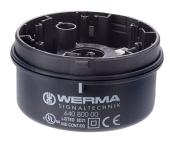

## Terminal element BWM 12-230VAC/DC BK

| MECHANICAL DATA              |                                |
|------------------------------|--------------------------------|
| Height                       | 36 mm                          |
| Diameter                     | 70 mm                          |
| Materials                    | PA-GF<br>PC                    |
| Housing colour               | Black                          |
| Protection category          | IP65                           |
| Connection                   | Spring-type terminal           |
| cross-sectional area minimum | 0,25mm <sup>2</sup> / 24AWG    |
| cross-sectional area maximum | 1,50mm <sup>2</sup> / 16AWG    |
| Cable entry                  | Through hole                   |
| Cable entry maximum          | d = 11 mm                      |
| Type of fixing               | Base mounting<br>Wall mounting |
| Working temperature minimum  | -20°C                          |
| Working temperature maximum  | +50°C                          |
| Weight with packaging        | 94 g                           |
| Product weight               | 82 g                           |

## Terminal element BWM 12-230VAC/DC BK

| Conforms with GL      | No |
|-----------------------|----|
| Conforms with RoHS CN | No |
| Conforms with VdS     | No |

For additional installation and mounting information, refer to the appropriate user guide at www.werma.com. This printed copy is for information only and is subject to alteration.