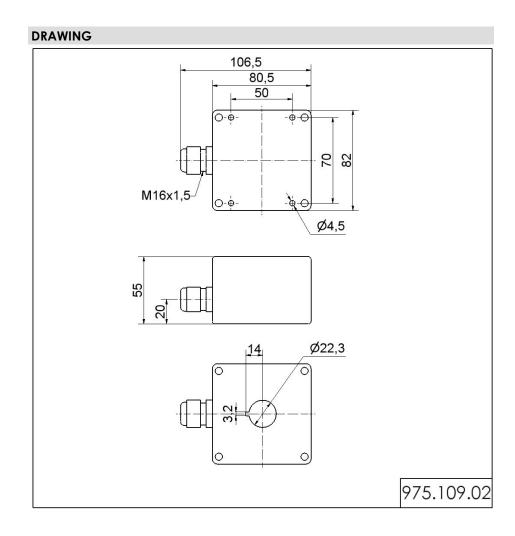

## Surface housing 1-fold GY

Part No.: 975.109.02

| MECHANICAL DATA       |        |  |
|-----------------------|--------|--|
| Length                | 107 mm |  |
| Width                 | 82 mm  |  |
| Height                | 55 mm  |  |
| Materials             | PC/ABS |  |
| Housing colour        | Grey   |  |
| Protection category   | IP65   |  |
| Weight with packaging | 136 g  |  |
| Product weight        | 136 g  |  |