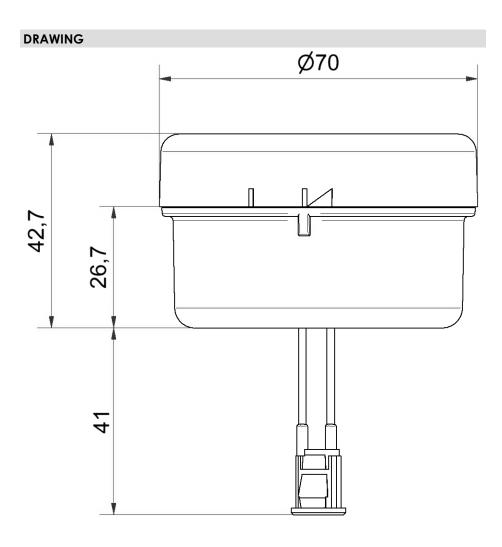

## Signal tower / Terminal elements Terminal element w. plug KS71/72

Part No.: 640.000.02

i

| Series:                     | KombiSIGN 71 |                    |
|-----------------------------|--------------|--------------------|
| MECHAN                      | ICAL DATA    |                    |
| Height                      |              | 36 mm              |
| Diameter                    |              | 70 mm              |
| Materials                   |              | PA-GF<br>PC        |
| Housing colour              |              | Black              |
| Protection category         |              | IP65               |
| Connection                  |              | Plug-in connection |
| Type of fixing              |              | Tube mounting      |
| Working temperature minimum |              | -20°C              |
| Working temperature maximum |              | +50°C              |
| Weight with packaging       |              | 90 g               |
| Product weight              |              | 72 g               |
| ELECTRIC                    | AL DATA      |                    |
| Operating voltage           |              | 24V                |
| Operating voltage type      |              | DC                 |
| Protection class            |              | Protection class 2 |
| Pollution degree            |              | 2                  |
| APPROVA                     | AL DATA      |                    |
| Conforms with CE            |              | No                 |
| WEEE                        |              | No                 |
| Conforms with RED directive |              | No                 |
| Conform with ATEX-directive |              | No                 |
| Conforms with CCC           |              | No                 |
| Conforms with UL            |              | No                 |
| Conforms with FCC           |              | No                 |
| Conforms with IC            |              | No                 |
| EAC certificate available   |              | No                 |
| Conforms with AS-I          |              | No                 |
| Conforms with GL            |              | No                 |
| Conforms with RoHS CN       |              | No                 |
| Conforms with VdS           |              | No                 |