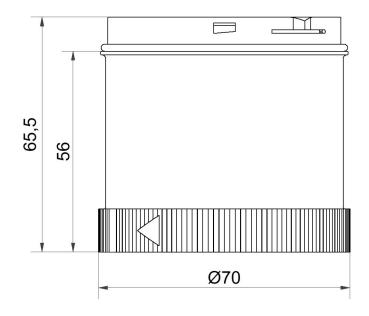

## **DRAWING**

For additional installation and mounting information, refer to the appropriate user guide at www.werma.com. This printed copy is for information only and is subject to alteration.

## WIN transmitter control KS 71 24VAC/DC

Part No.: 860.640.25

| MECHANICAL DATA             |       |
|-----------------------------|-------|
| Height                      | 66 mm |
| Diameter                    | 70 mm |
| Materials                   | PC    |
| Housing colour              | Black |
| Protection category         | IP65  |
| Connection                  | USB   |
| Working temperature minimum | -20°C |
| Working temperature maximum | +50°C |
| Weight with packaging       | 95 g  |
| Product weight              | 77 g  |